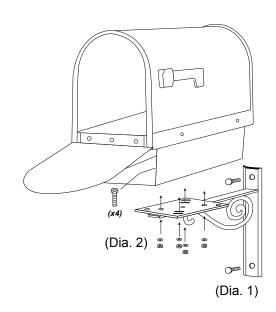

## Assembly Instructions:

- Secure mounting bracket to post or solid surface using (2) 1 1/2" Lag Bolts (Dia. 1)
- Attach mailbox to mounting bracket using (4) M6 x 20 mm Bolts, Washers and Nuts (Dia. 2)