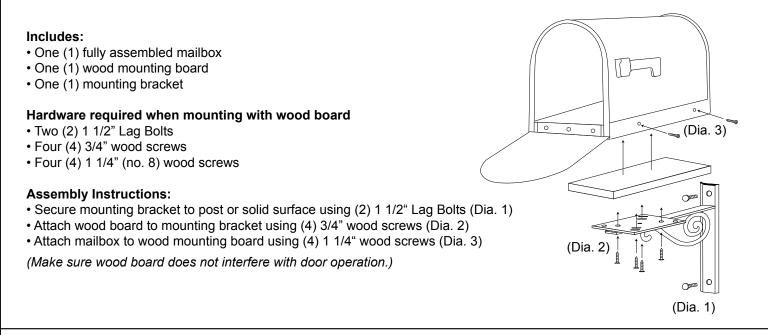

#### Includes:

- One (1) fully assembled mailbox
- One (1) mounting bracket

## Hardware required when mounting with wood board

- Two (2) 1 1/2" Lag Bolts
- Four (4) M6 x 20mm Bolt, Washer & Nut

## Assembly Instructions:

- Secure mounting bracket to post or solid surface using (2) 1 1/2" Lag Bolts (Dia. 1)
- Attach mailbox to mounting bracket using (4) M6 x 20 mm Bolts, Washers and Nuts (Dia. 2)