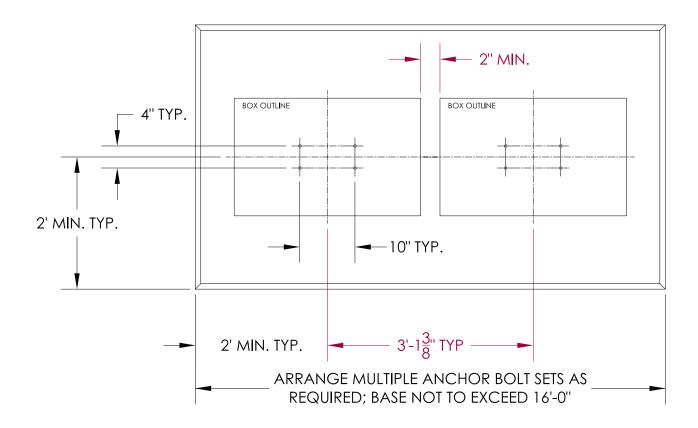

The Multi-pad Specification above is being furnished in the event you are installing the Pillar Pedestal Cover in combination with the Florence Crown Molding Cap.

#### Caution

Due to the design of the Crown Molding Cap you cannot use the standard spacing for the mounting the cluster box units into the concrete pad because the caps will interfere with each other. The cabinets must be a minimum of 2" apart. Please use the chart above to ensure proper spacing.