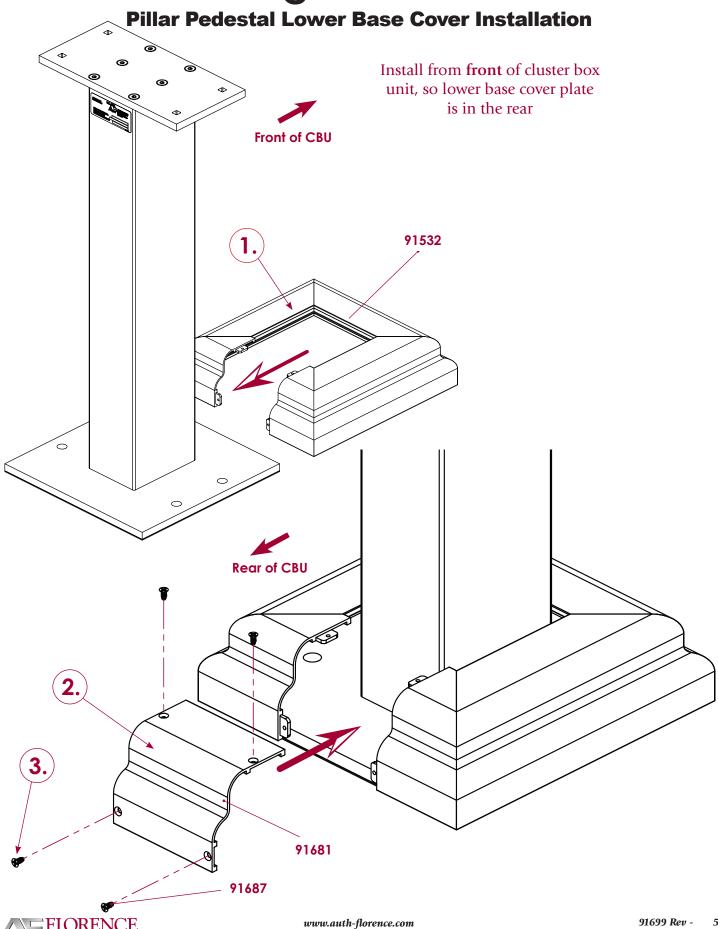

#### **Pillar Pedestal Lower Base Cover Installation**

# Complete this after installation of the cluster box unit.

CAUTION: Lower cover cannot be properly installed if the pedestal mounting bolts are too high. Cut anchors down to size while still providing adequate thread engagement for CBU.

- Install 91532 lower base cover over the pedestal with the open area to the rear of the cluster box unit.
- Align 91681 lower base cover plate over the tabs on the 91532 base lower cover.
- Secure with four (4) 91687 #8-32 x 3/8" flat head screws to the 91681 lower base cover plate. Hand tighten.

|                                  | PART # | DESCRIPTION                   |
|----------------------------------|--------|-------------------------------|
|                                  | 91532  | Lower Base Cover              |
| REQUIRED TOOLS                   | 91681  | Lower Base Cover Plate        |
| #2 Phillips Head Screwdriver/Bit | 91687  | #10-32 x 3/8" Flat Head Screw |