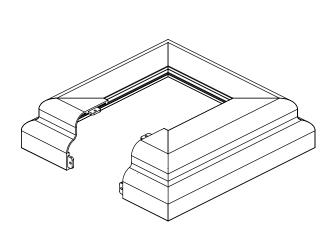

#### **Pillar Pedestal Lower Base Cover Installation**

# Complete this after installation of the cluster box unit.

CAUTION: Lower cover cannot be properly installed if the pedestal mounting bolts are too high. Cut anchors down to size while still providing adequate thread engagement for CBU.

- Install 91532 lower base cover over the pedestal with the open area to the rear of the cluster box unit.
- Align 91681 lower base cover plate over the tabs on the 91532 base lower cover.
- Secure with four (4) 91687 #8-32 x 3/8" flat head screws to the 91681 lower base cover plate. Hand tighten.