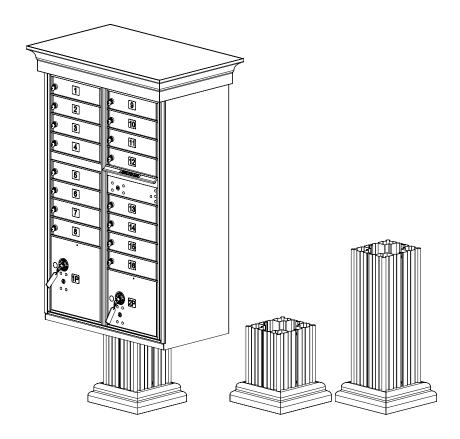

# VOGUE™ cluster box accessories

#### **Pedestal Cover Parts**

| VOGUEP114        |  |  |  |  |
|------------------|--|--|--|--|
| Pillar Pedestal  |  |  |  |  |
| for              |  |  |  |  |
| 1570-16 & 13 CBU |  |  |  |  |

Pillar Pedestal for 1570-8 & 12 CBU