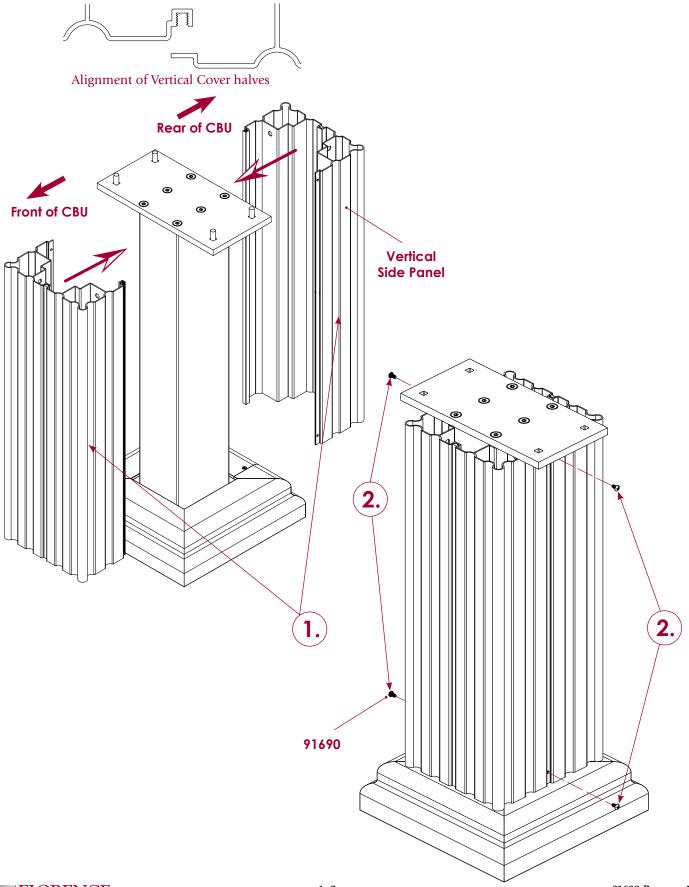

#### **Pillar Pedestal Vertical Base Installation**

- Align two vertical cover halves, one from front and one from the rear of the CBU, ensuring proper alignment (see image on page).
- Secure with four (4) 91690 #10-32 x 3/8" phillips screws from the sides. Hand tighten.

|                                  | PART # | DESCRIPTION                  |
|----------------------------------|--------|------------------------------|
| REQUIRED TOOLS                   | Varies | Vertical Cover Half          |
| #2 Phillips Head Screwdriver/Bit | 91690  | #10-32 X 3/8" Phillips Screw |

## Pillar Pedestal Vertical Base Installation