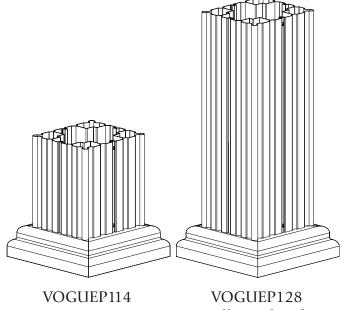

#### **Pedestal Cover Parts**

| VOGUEP114        |  |  |  |  |
|------------------|--|--|--|--|
| Pillar Pedestal  |  |  |  |  |
| for              |  |  |  |  |
| 1570-16 & 13 CBU |  |  |  |  |

Pillar Pedestal for 1570-8 & 12 CBU

\*For replacement parts specify finish and cluster box type

91681 - Lower Base Cover Plate

Varies - Vertical Cover Half

91687 - #8-32 x 3/8" Flat Head Screw

Hardware shown as actual size

www.auth-florence.com