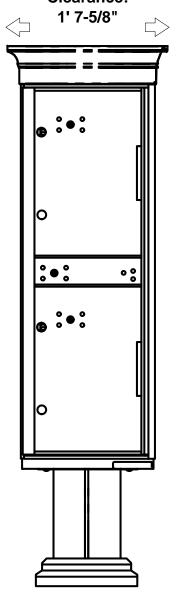

## Overall w/ Recommended Clearance:

1590-T1V

## **Models Used:**

**Door Sizes Used:** 

**(1)** 1590-T1V

(2) 19-5/8" Parcel

**ELEVATION:** Elevation | **MAILBOXES:** 0 | **PARCELS:** 2