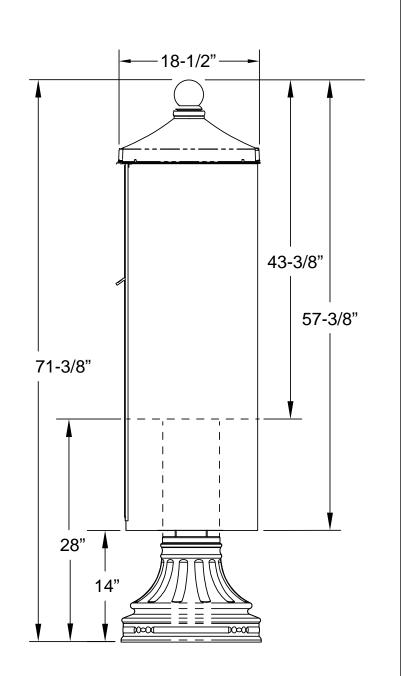

1590-T1V2

| Configuration Details:                                                                                                                                                                                                                                                                                                                              | Models Used:             | Door Sizes Used:   | ELEVATION: Elevation   MAILBOXES                                                       | ELEVATION: Elevation   MAILBOXES: 0   PARCELS: 2 |              |  |
|-----------------------------------------------------------------------------------------------------------------------------------------------------------------------------------------------------------------------------------------------------------------------------------------------------------------------------------------------------|--------------------------|--------------------|----------------------------------------------------------------------------------------|--------------------------------------------------|--------------|--|
| <ol> <li>Product Type: Cluster Box Units</li> <li>Installation: Mounted on a pedestal</li> <li>Finish: tbd</li> <li>Locks: Standard Cam Lock, 3 keys</li> <li>Door Id: tbd</li> <li>Master Door: Prepared for USPS Master Lock</li> <li>Note: Number placement on drawing does not represent the final position of the engraving/decals.</li> </ol> | <b>(1)</b> 1590-T1V2     | (2) 19-5/8" Parcel | PROJECT NAME: Product Cutsheet                                                         |                                                  | DRAWN BY:    |  |
|                                                                                                                                                                                                                                                                                                                                                     | DO NOT SCALE OFF DRAWING | ì                  | FLORENCE                                                                               | DATE: 10-07-2019                                 | P.O. NO:     |  |
|                                                                                                                                                                                                                                                                                                                                                     |                          |                    | S935 Corporate Drive • Manhattan, KS 66503<br>www.florencemailboxes.com • 800.275.1747 | SCALE: NONE                                      | QUOTE NO:    |  |
|                                                                                                                                                                                                                                                                                                                                                     |                          |                    | A GIBRALTAR INDUSTRIES COMPANY                                                         | DRAWING NO.<br>1590-T1V2CS                       | SHEET 1 OF 1 |  |