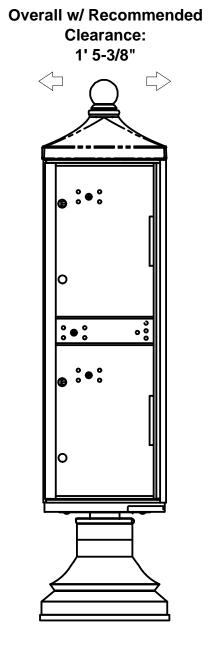

1590-T1V2

| Configuration Details:                                                                                                                                                                                                                                                                                                                              | Models Used:             | Door Sizes Used:   | ELEVATION: Elevation   MAILBOXES                                                       | ELEVATION: Elevation   MAILBOXES: 0   PARCELS: 2 |              |  |
|-----------------------------------------------------------------------------------------------------------------------------------------------------------------------------------------------------------------------------------------------------------------------------------------------------------------------------------------------------|--------------------------|--------------------|----------------------------------------------------------------------------------------|--------------------------------------------------|--------------|--|
| <ol> <li>Product Type: Cluster Box Units</li> <li>Installation: Mounted on a pedestal</li> <li>Finish: tbd</li> <li>Locks: Standard Cam Lock, 3 keys</li> <li>Door Id: tbd</li> <li>Master Door: Prepared for USPS Master Lock</li> <li>Note: Number placement on drawing does not represent the final position of the engraving/decals.</li> </ol> | <b>(1)</b> 1590-T1V2     | (2) 19-5/8" Parcel | PROJECT NAME: Product Cutsheet                                                         |                                                  | DRAWN BY:    |  |
|                                                                                                                                                                                                                                                                                                                                                     | DO NOT SCALE OFF DRAWING | ì                  | FLORENCE                                                                               | DATE: 10-07-2019                                 | P.O. NO:     |  |
|                                                                                                                                                                                                                                                                                                                                                     |                          |                    | S935 Corporate Drive • Manhattan, KS 66503<br>www.florencemailboxes.com • 800.275.1747 | SCALE: NONE                                      | QUOTE NO:    |  |
|                                                                                                                                                                                                                                                                                                                                                     |                          |                    | A GIBRALTAR INDUSTRIES COMPANY                                                         | DRAWING NO.<br>1590-T1V2CS                       | SHEET 1 OF 1 |  |