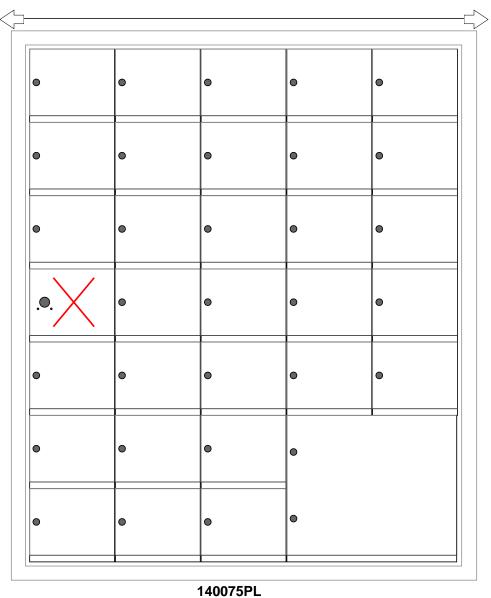

## **Door Sizes Used:**

(30) 1400 1x1 Compartment

(1) 1x1 Master

(1) 1404 2x2 Parcel

|           | BudgetMailboxes Best Brands. Best Prices |
|-----------|------------------------------------------|
| 1         | WebLife Stores LLC                       |
| B 0 B 000 |                                          |

# **Configuration Details:**

1. Product Type: 1400 Horizontal

2. Installation: Front-load, Recessed Mount

3. Finish: Anodized Aluminum

4. Locks: Standard Cam Lock, 2 keys

5. Door Id: tbd 6. Master Door: tbd