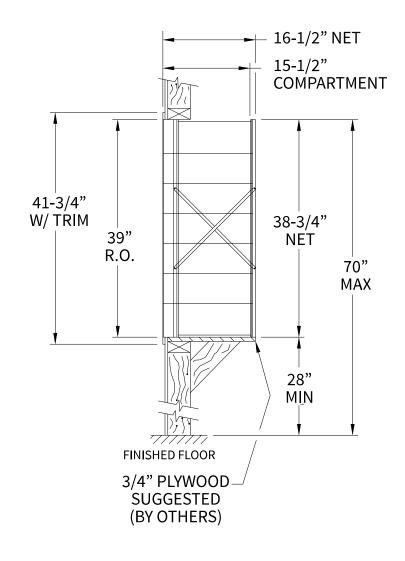

## 140075PL Dimensions

Overall Width w/ Trim: 36-1/8" (Rough Opening: 33-7/8")

## **Side View**