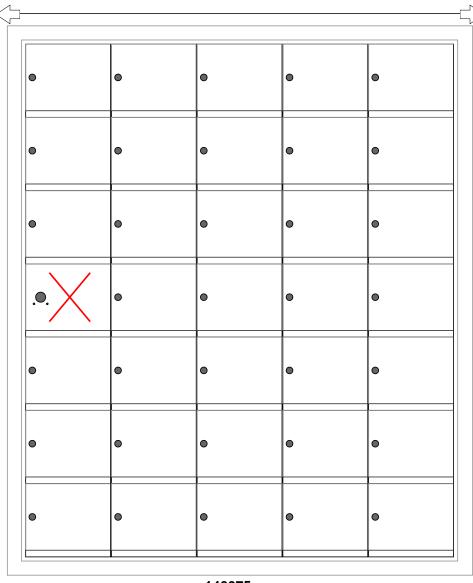

### Door Sizes Used:

(34) 1400 1x1 Compartment (1) 1x1 Master

#### ELEVATION: 140075 | MAILBOXES: 34

**PROJECT NAME:** 1400 Series Mailbox

| 4                    |    |                  |  |
|----------------------|----|------------------|--|
|                      | DR | AWN BY: FLORENCE |  |
| DATE: 01-15-2016     |    | P.O. NO:         |  |
| SCALE: NONE          |    | QUOTE NO:        |  |
| DRAWING NO. WEB-1934 | 1  | SHEET 1 OF 1     |  |