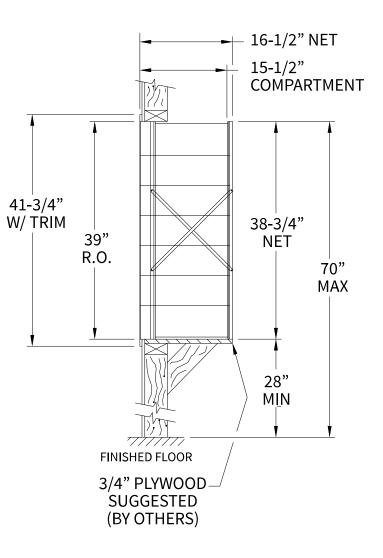

## 140075 Dimensions

Overall Width w/ Trim: 36-1/8" (Rough Opening: 33-7/8")

140075