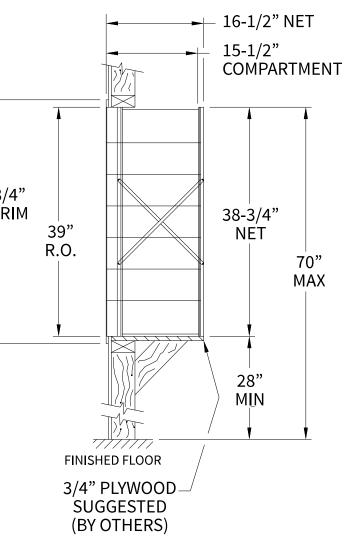

### 140073 Dimensions

Overall Width w/ Trim: 23-1/4" (Rough Opening: 21")

# Side View

| 0                   |    |                  |
|---------------------|----|------------------|
|                     |    |                  |
|                     | DR | AWN BY: FLORENCE |
| DATE: 01-15-2016    |    | P.O. NO:         |
| SCALE: NONE         |    | QUOTE NO:        |
| DRAWING NO. WEB-193 | 3  | SHEET 1 OF 1     |