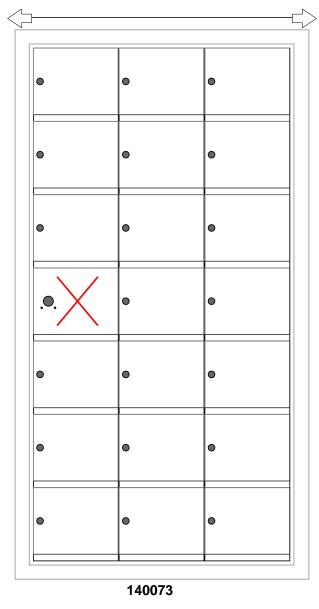

### **Door Sizes Used:**

(20) 1400 1x1 Compartment (1) 1x1 Master

#### ELEVATION: 140073 | MAILBOXES: 20

**PROJECT NAME:** 1400 Series Mailbox

#### Models Used:

(1) 140073