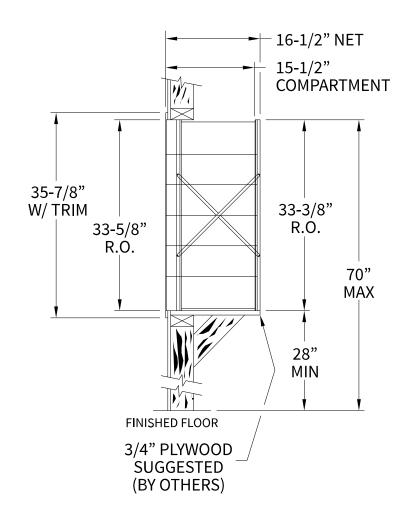

### 140065PL Dimensions

Overall Width w/ Trim: 36-1/8" (Rough Opening: 33-7/8")

# **Side View**