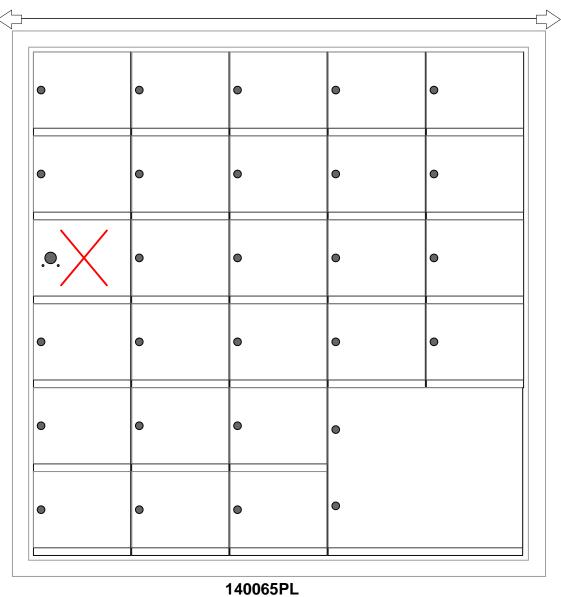

# **Configuration Details:**

1. Product Type: 1400 Horizontal

2. Installation: Front-load, Recessed Mount

3. Finish: Anodized Aluminum4. Locks: Standard Cam Lock, 2 keys

5. Door ld: tbd6. Master Door: tbd

#### **Models Used:**

(1) 140065PL

#### **Door Sizes Used:**

(25) 1400 1x1 Compartment

(1) 1x1 Master

(1) 1404 2x2 Parcel

| ELEVATION: 140065PL   MAILBOXES: 25   PARCELS: 1                                                                                                   |                          |                    |
|----------------------------------------------------------------------------------------------------------------------------------------------------|--------------------------|--------------------|
|                                                                                                                                                    |                          |                    |
| PROJECT NAME: 1400 Series Mailbox                                                                                                                  |                          | DRAWN BY: FLORENCE |
| BudgetMailboxes Best Brands. Best PricesCOM  WebLife Stores LLC PO Box 20338, Panama City Beach, FL 32417 www.budgetmailboxes.com • (866) 707-0008 | <b>DATE</b> : 01-15-2016 | P.O. NO:           |
|                                                                                                                                                    | SCALE: NONE              | QUOTE NO:          |
|                                                                                                                                                    | DRAWING NO. WEB-1933     | 3 SHEET 1 OF 1     |