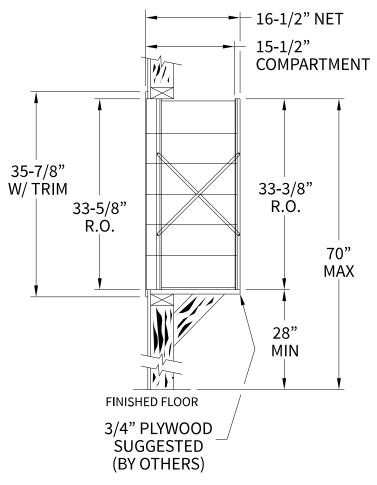

#### 140065OU Dimensions

Overall Width w/ Trim: 36-1/8" (Rough Opening: 33-7/8")

140065OU