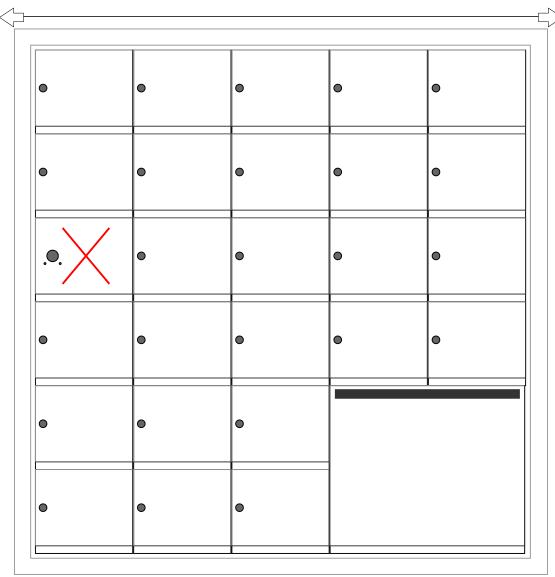

## Door Sizes Used:

(25) 1400 1x1 Compartment (1) 1x1 Master (1) 1404 2x2 Collection

#### ELEVATION: 140065OU | MAILBOXES:

**PROJECT NAME:** 1400 Series Mailbox

| : 25   COLLECTION: 1 |   |              |
|----------------------|---|--------------|
| DRAWN BY: FLORENCE   |   |              |
| DATE: 01-15-2016     |   | P.O. NO:     |
| SCALE: NONE          |   | QUOTE NO:    |
| DRAWING NO. WEB-1933 | 3 | SHEET 1 OF 1 |