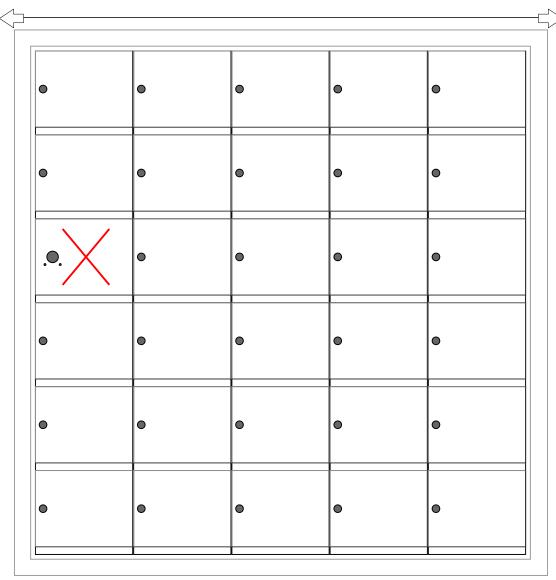

## Door Sizes Used:

(29) 1400 1x1 Compartment (1) 1x1 Master

#### ELEVATION: 140065 | MAILBOXES: 29

**PROJECT NAME:** 1400 Series Mailbox

| 9                    |    |                  |
|----------------------|----|------------------|
|                      | DR | AWN BY: FLORENCE |
| DATE: 01-15-2016     |    | P.O. NO:         |
| SCALE: NONE          |    | QUOTE NO:        |
| DRAWING NO. WEB-1933 | 3  | SHEET 1 OF 1     |