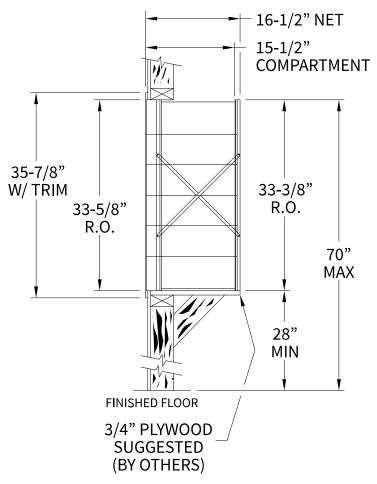

### 140065 Dimensions

Overall Width w/ Trim: 36-1/8" (Rough Opening: 33-7/8")

140065