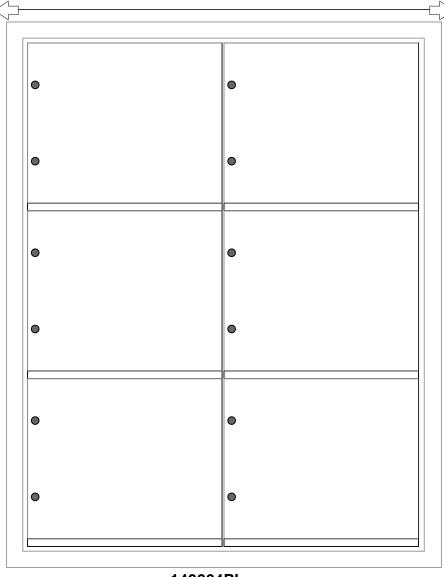

## 140064PL Dimensions

Overall Width w/ Trim: 29-3/4" (Rough Opening: 27-1/2")

140064PL

|                                                                  | odels Used: Door Sizes Used: ELEVATION: 140064PL   MAILBOXES: 0   PARCELS: 6 |                                   |                                                                                             |                                                                                                                                                                      |
|------------------------------------------------------------------|------------------------------------------------------------------------------|-----------------------------------|---------------------------------------------------------------------------------------------|----------------------------------------------------------------------------------------------------------------------------------------------------------------------|
| (1) 140064PL (6) 1404 2x2 Parcel <b>PROJECT NAME:</b> 1400 Serie |                                                                              | PROJECT NAME: 1400 Series Mailbox | C                                                                                           | DRAWN BY: FLORENCE                                                                                                                                                   |
| DO NOT SCALE OFF DRAWING                                         |                                                                              | BudgetMailboxes                   | <b>DATE:</b> 01-15-2016                                                                     | P.O. NO:                                                                                                                                                             |
| ster Door: tbd                                                   | WebLife Store                                                                | WebLife Stores LLC                | SCALE: NONE                                                                                 | QUOTE NO:                                                                                                                                                            |
|                                                                  |                                                                              |                                   | DRAWING NO. WEB-1933                                                                        | SHEET 1 OF 1                                                                                                                                                         |
|                                                                  |                                                                              |                                   | DO NOT SCALE OFF DRAWING<br>WebLife Stores LLC<br>PO Box 20338, Panama City Beach, FL 32417 | DO NOT SCALE OFF DRAWING PROJECT NAME: 1400 Series Mailbox DATE: 01-15-2016   Scale: NONE WebLife Stores LLC   PO Box 20338, Panama City Beach, FL 32417 Scale: NONE |