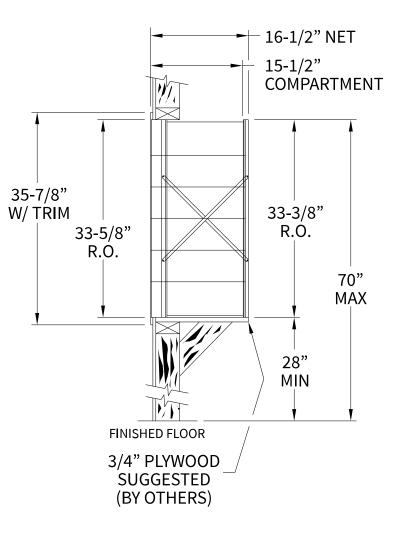

|                                   | DRAWING NO. WEB-1933                                                                        | SHEET 1 OF 1                                                                                                                                                         |
|                                                                  |                                                                              |                                   | DO NOT SCALE OFF DRAWING<br>WebLife Stores LLC<br>PO Box 20338, Panama City Beach, FL 32417 | DO NOT SCALE OFF DRAWING PROJECT NAME: 1400 Series Mailbox DATE: 01-15-2016   Scale: NONE WebLife Stores LLC   PO Box 20338, Panama City Beach, FL 32417 Scale: NONE |

## Side View