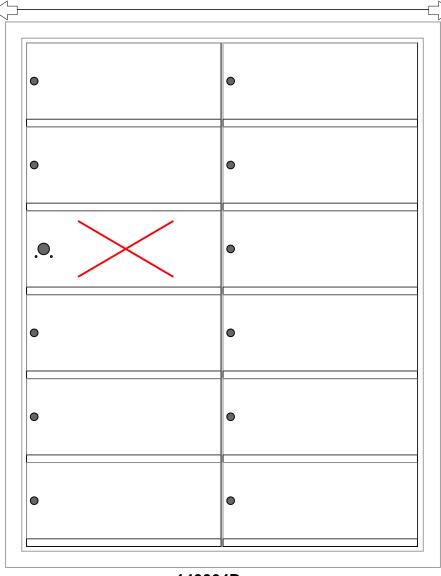

## **Configuration Details:** ELEVATION: 140064D | MAILBOXES: Models Used: **Door Sizes Used:** 1. Product Type: 1400 Horizontal (1) 1x2 Master (1) 140064D 2. Installation: Front-load, Recessed Mount **PROJECT NAME:** 1400 Series Mailbox (11) 1403 1x2 Compartment 3. Finish: Anodized Aluminum 15 4. Locks: Standard Cam Lock, 2 keys BudgetMailboxes Best Brands. Best Prices. .COM DO NOT SCALE OFF DRAWING 5. Door Id: tbd 6. Master Door: tbd WebLife Stores LLC PO Box 20338, Panama City Beach, FL 32417 www.budgetmailboxes.com • (866) 707-0008 Matching standard snap-on trim included