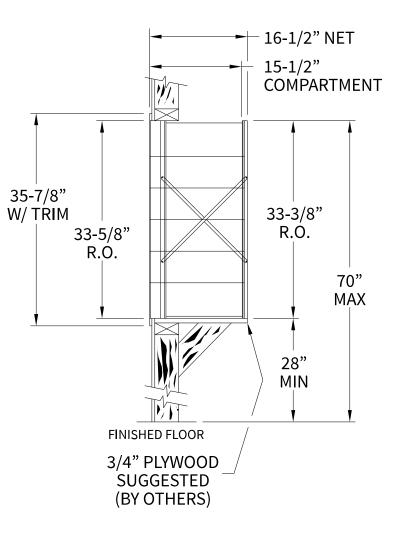

## 140064D Dimensions

Overall Width w/ Trim: 29-3/4" (Rough Opening: 27-1/2")

140064D