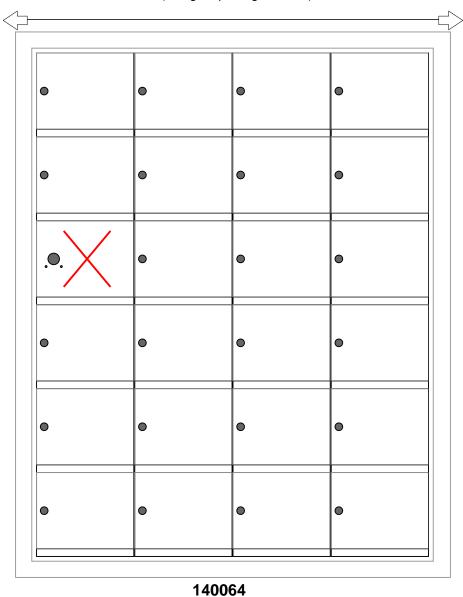

### **Models Used:**

(1) 140064

(23) 1400 1x1 Compartment (1) 1x1 Master

**Door Sizes Used:** 

DO NOT SCALE OFF DRAWING

### ELEVATION: 140064 | MAILBOXES: 23 |

PROJECT NAME: 1400 Series Mailbox

WebLife Stores LLC PO Box 20338, Panama City Beach, FL 32417 www.budgetmailboxes.com • (866) 707-0008

| DRAWN BY: FLORENCE       |                       |
|--------------------------|-----------------------|
| <b>DATE</b> : 01-15-2016 | P.O. NO:              |
| SCALE: NONE              | QUOTE NO:             |
| DRAWING NO. WEB-1933     | 3 <b>SHEET</b> 1 OF 1 |