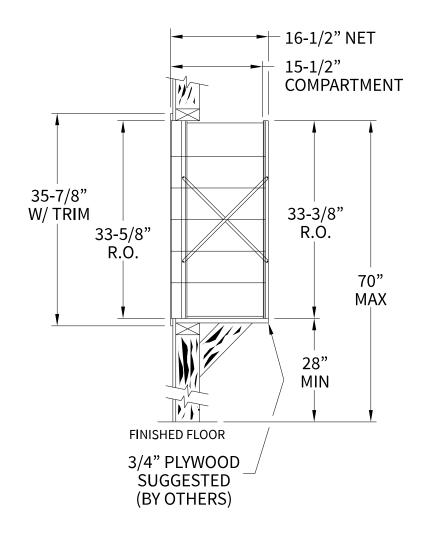

### 140064 Dimensions

Overall Width w/ Trim: 29-3/4" (Rough Opening: 27-1/2")

## Side View