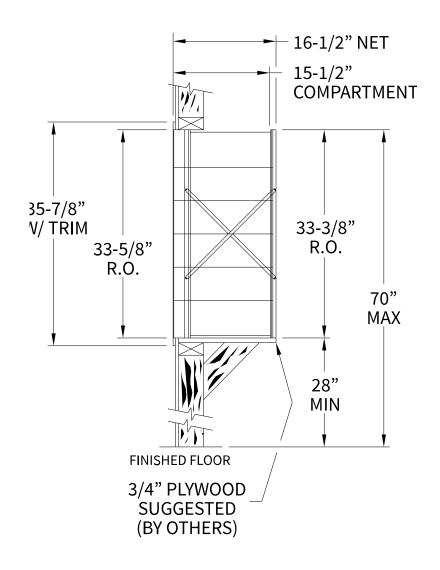

## 140063 Dimensions

Overall Width w/ Trim: 23-1/4" (Rough Opening: 21")

## **Side View**