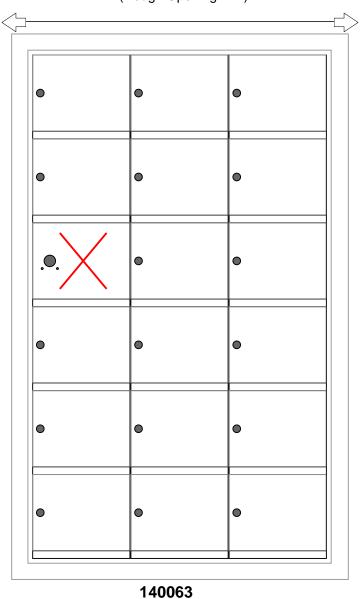

#### **Models Used:**

(1) 140063

(17) 1400 1x1 Compartment

**Door Sizes Used:** 

(1) 1x1 Master

# **Configuration Details:**

**1. Product Type:** 1400 Horizontal

2. Installation: Front-load, Recessed Mount

**3. Finish:** Anodized Aluminum **4. Locks:** Standard Cam Lock, 2 keys

5. Door ld: tbd6. Master Door: tbd