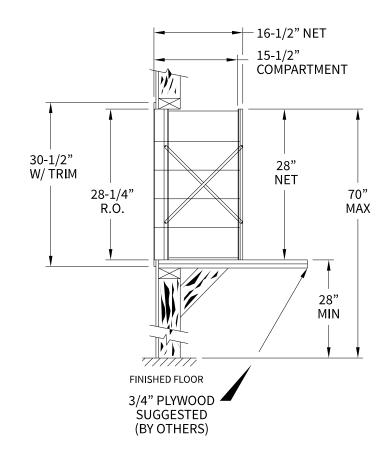

# 140055PL Dimensions

Overall Width w/ Trim: 36-1/8" (Rough Opening: 33-7/8")

# Side View