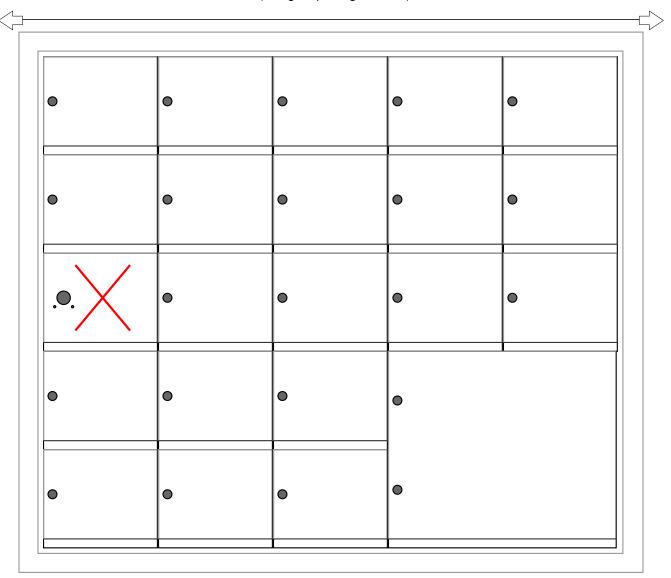

# **Configuration Details:**

1. Product Type: 1400 Horizontal

2. Installation: Front-load, Recessed Mount

3. Finish: Anodized Aluminum4. Locks: Standard Cam Lock, 2 keys

5. Door ld: tbd6. Master Door: tbd

# **Door Sizes Used:**

(20) 1400 1x1 Compartment

(1) 1x1 Master

(1) 1404 2x2 Parcel

| ELEVATION: 140055PL   MAILBOXES: 20   PARCELS: 1                                                                                                   |                         |                    |
|----------------------------------------------------------------------------------------------------------------------------------------------------|-------------------------|--------------------|
| PROJECT NAME: 1400 Series Mailbox DRAW                                                                                                             |                         | DRAWN BY: FLORENCE |
| BudgetMailboxes Best Brands. Best Prices. COM  WebLife Stores LLC PO Box 20338, Panama City Beach, FL 32417 www.budgetmailboxes.com (866) 707-0008 | <b>DATE:</b> 01-15-2016 | P.O. NO:           |
|                                                                                                                                                    | SCALE: NONE             | QUOTE NO:          |
|                                                                                                                                                    | DRAWING NO. WEB-1932    | SHEET 1 OF 1       |