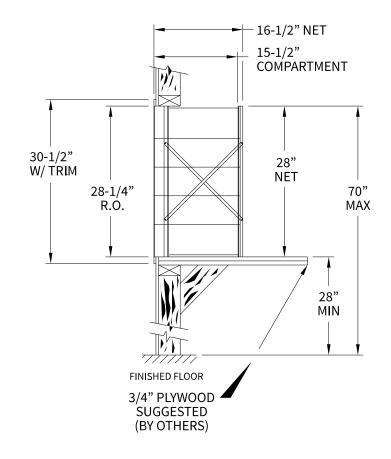

### 140055 Dimensions

Overall Width w/ Trim: 36-1/8" (Rough Opening: 33-7/8")

### **Side View**