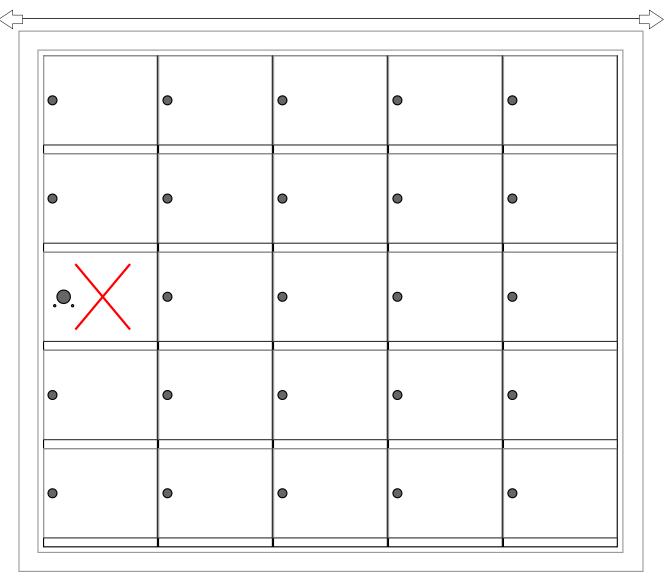

### **Models Used:**

(1) 140055

### **Door Sizes Used:**

(24) 1400 1x1 Compartment (1) 1x1 Master

BudgetMail Best Brands. Best Prio

| ELEVATION: 140055   MAILBOXES: 24                                                                                                                  |                         |                    |
|----------------------------------------------------------------------------------------------------------------------------------------------------|-------------------------|--------------------|
| PROJECT NAME: 1400 Series Mailbox                                                                                                                  |                         | DRAWN BY: FLORENCE |
| BudgetMailboxes Best Brands. Best Pricescom  WebLife Stores LLC PO Box 20338, Panama City Beach, FL 32417 www.budgetmailboxes.com • (866) 707-0008 | <b>DATE:</b> 01-15-2016 | P.O. NO:           |
|                                                                                                                                                    | SCALE: NONE             | QUOTE NO:          |
|                                                                                                                                                    | DRAWING NO. WEB-1932    | 2 SHEET 1 OF 1     |