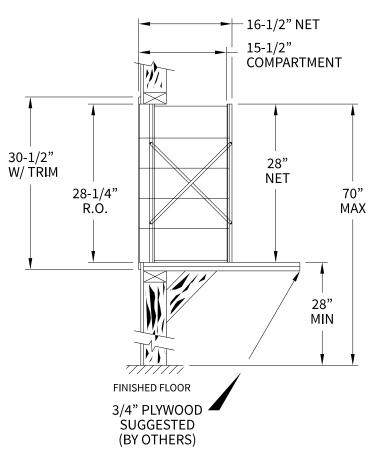

|                          |                                            |                                                                                                             | SCALE: NONE          | QUOTE NO:          |
| Matching standard snap-on trim included                                                                                                                                                                                          |                          |                                            |                                                                                                             | DRAWING NO. WEB-1932 | SHEET 1 OF 1       |

## Side View