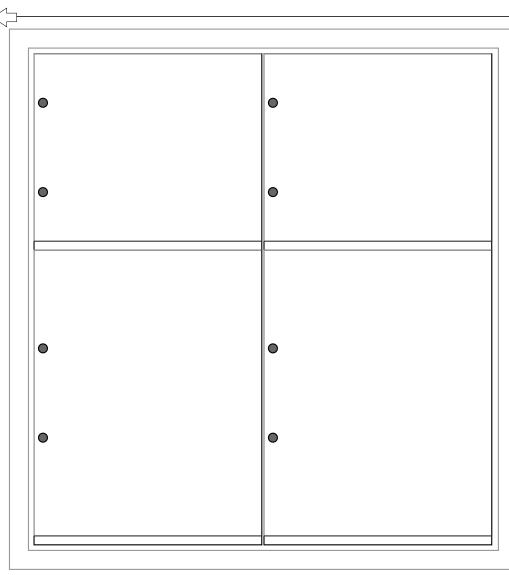

## 140054PL Dimensions

Overall Width w/ Trim: 29-3/4" (Rough Opening: 27-1/2")

140054PL

| Configuration Details:                                                                                                                                                                                                           | Models Used:             | Door Sizes Used:                           | ELEVATION: 140054PL   MAILBOXES: 0   PARCELS: 4                                                             |                      |                    |
|----------------------------------------------------------------------------------------------------------------------------------------------------------------------------------------------------------------------------------|--------------------------|--------------------------------------------|-------------------------------------------------------------------------------------------------------------|----------------------|--------------------|
| <ol> <li>Product Type: 1400 Horizontal</li> <li>Installation: Front-load, Recessed Mount</li> <li>Finish: Anodized Aluminum</li> <li>Locks: Standard Cam Lock, 2 keys</li> <li>Door Id: tbd</li> <li>Master Door: tbd</li> </ol> | (1) 140054PL             | (2) 1404 2x2 Parcel<br>(2) 1406 2x3 Parcel | PROJECT NAME: 1400 Series Mailbox                                                                           |                      | DRAWN BY: FLORENCE |
|                                                                                                                                                                                                                                  | DO NOT SCALE OFF DRAWING |                                            | WebLife Stores LLC<br>PO Box 20338, Panama City Beach, FL 32417<br>www.budgetmailboxes.com • (866) 707-0008 | DATE: 01-15-2016     | P.O. NO:           |
|                                                                                                                                                                                                                                  |                          |                                            |                                                                                                             | SCALE: NONE          | QUOTE NO:          |
| Matching standard snap-on trim included                                                                                                                                                                                          |                          |                                            |                                                                                                             | DRAWING NO. WEB-1932 | SHEET 1 OF 1       |