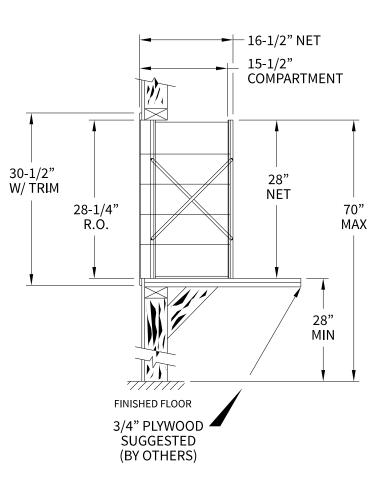

## 140054D Dimensions

Overall Width w/ Trim: 29-3/4" (Rough Opening: 27-1/2")

140054D

## Side View

| 9                    |   |              |
|----------------------|---|--------------|
|                      |   |              |
| DRAWN BY: FLORENCE   |   |              |
| DATE: 01-15-2016     |   | P.O. NO:     |
| SCALE: NONE          |   | QUOTE NO:    |
| DRAWING NO. WEB-1932 | 2 | SHEET 1 OF 1 |