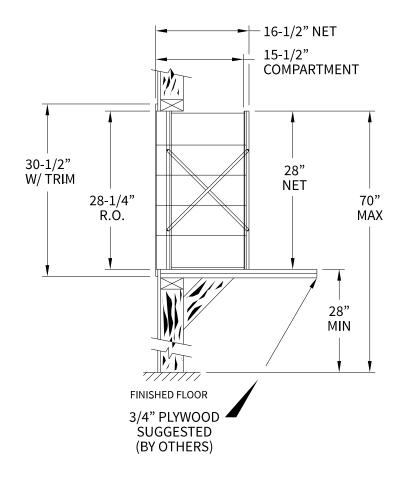

### 140054 Dimensions

Overall Width w/ Trim: 29-3/4" (Rough Opening: 27-1/2")

### Side View