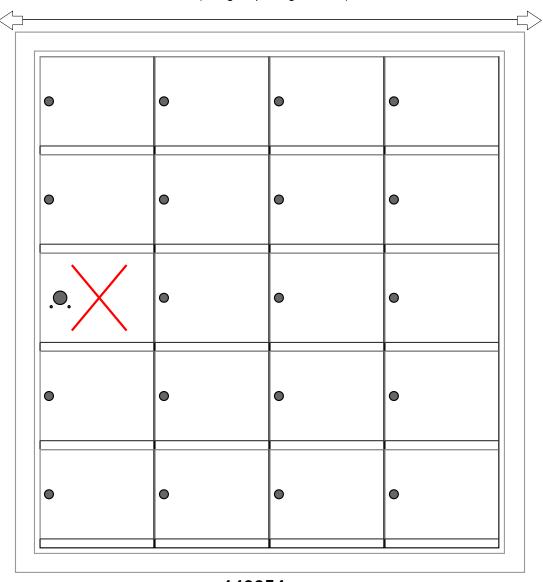

# 140054

## **Configuration Details:**

**1. Product Type:** 1400 Horizontal

2. Installation: Front-load, Recessed Mount

3. Finish: Anodized Aluminum4. Locks: Standard Cam Lock, 2 keys

5. Door ld: tbd6. Master Door: tbd

### **Models Used:**

Door Sizes Used:

(1) 140054

(19) 1400 1x1 Compartment(1) 1x1 Master

DO NOT SCALE OFF DRAWING

ELEVATION: 140054 | MAILBOXES: 19 |

PROJECT NAME: 1400 Series Mailbox

BudgetMailboxes
Best Brands. Best Prices. ...COM