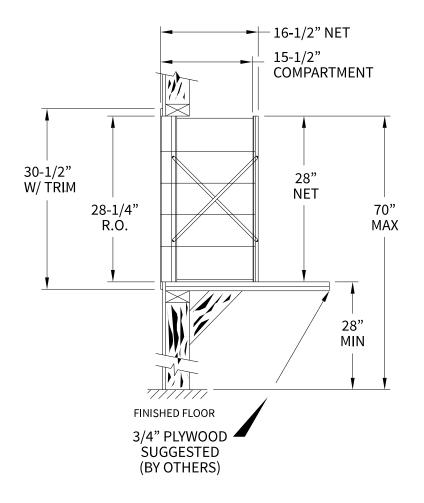

## 140053 Dimensions

Overall Width w/ Trim: 23-1/4" (Rough Opening: 21")

## Side View