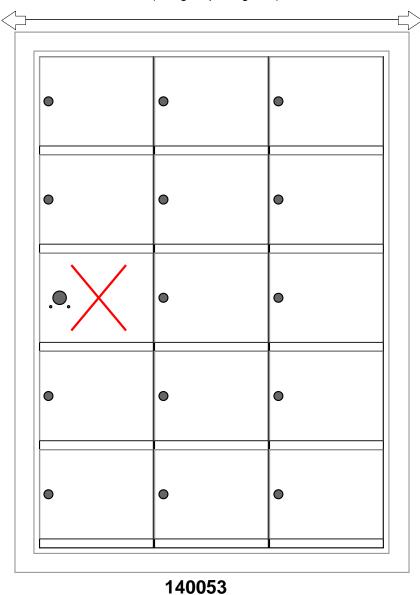

# **Configuration Details:**

1. Product Type: 1400 Horizontal

2. Installation: Front-load, Recessed Mount

3. Finish: Anodized Aluminum4. Locks: Standard Cam Lock, 2 keys

5. Door ld: tbd6. Master Door: tbd

## **Models Used:**

(1) 140053

(14) 1400 1x1 Compartment (1) 1x1 Master

**Door Sizes Used:** 

DO NOT SCALE OFF DRAWING

## ELEVATION: 140053 | MAILBOXES: 14 |

PROJECT NAME: 1400 Series Mailbox DRAWN BY: FLORENCE

WebLife Stores LLC PO Box 20338, Panama City Beach, FL 32417 www.budgetmailboxes.com • (866) 707-0008

| <b>DATE:</b> 01-15-2016 | P.O. NO:     |
|-------------------------|--------------|
| SCALE: NONE             | QUOTE NO:    |
| DRAWING NO. WEB-1932    | SHEET 1 OF 1 |