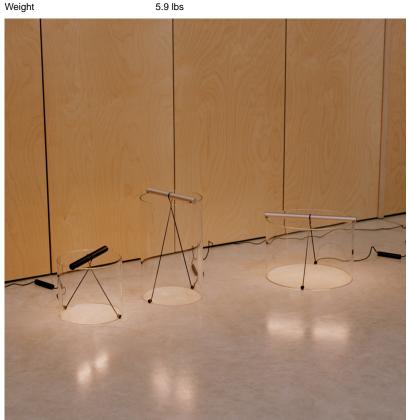

Technical and Product Description '

Designed by Guglielmo Poletti Table lamp providing diffused light. Clear glass cylindrical lamp body available in multiple sizes.

The handle is made of aluminum and also acts as a light emitter. Multi-led diffuser in specially designed white polycarbonate to avoid the Multi Shadow effect and dazzle.