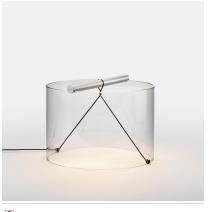

also acts as a light emitter. Multi-led diffuser in specially designed white polycarbonate to avoid the Multi Shadow effect and dazzle.

High efficiency LED source with a lifetime of more than 50.000 hours.

Electric cable of useful length 70.86" covered in black fabric and equipped with dimmer switch for ON/OFF and adjustment of the light flow between 10-100%.

Plug-in power supply with interchangeable plugs. To-Tie is a future-proof lamp as no glue is used to assemble its different parts. The product can therefore be separated, replaced individually, and recycled separately.

11



Voltage 24

Switching Dimmer switch that provide ON-OFF functions and 10-100% light adjustment

with memory

IP Rating IP20

**Physical** 

Cord Length (inches) 70.86" - Black

Construction Material Glass





F7543054 Anodized Natural

## **Dimensional Image**



## Certifications