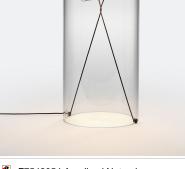

## FLOS To-Tie T2, Anodized Natural - Specification Sheet by Guglielmo Poletti, 2022

| Mounting                          | Free Standing                                                                                                                                                                                                                  |
|-----------------------------------|--------------------------------------------------------------------------------------------------------------------------------------------------------------------------------------------------------------------------------|
| Lamp (Bulb) Description           | LED 7W 350lm 2700K CRI90                                                                                                                                                                                                       |
| Environment                       | Indoor - Dry Location                                                                                                                                                                                                          |
| Finish                            | Anodized Natural                                                                                                                                                                                                               |
| Technical and Product Description | ion "                                                                                                                                                                                                                          |
|                                   | Designed by Guglielmo Poletti Table lamp providing diffused light. Clear glas<br>cylindrical lamp body available in multiple sizes.                                                                                            |
|                                   | The handle is made of aluminum and also acts as a light emitter. Multi-le diffuser in specially designed white polycarbonate to avoid the Multi Shador effect and dazzle.                                                      |
|                                   | High efficiency LED source with a lifetime of more than 50.000 hours.                                                                                                                                                          |
|                                   | Electric cable of useful length 70.86"" covered in black fabric and equipped wit<br>dimmer switch for ON/OFF and adjustment of the light flow between 10-100%.                                                                 |
|                                   | Plug-in power supply with interchangeable plugs. To-Tie is a future-proof lam<br>as no glue is used to assemble its different parts. The product can therefore b<br>separated, replaced individually, and recycled separately. |
|                                   |                                                                                                                                                                                                                                |
|                                   |                                                                                                                                                                                                                                |