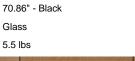

## FLOS To-Tie T2, Anodized Natural - Specification Sheet by Guglielmo Poletti, 2022

| Mounting                          | Free Standing                                                                                                                                                                                                                  |
|-----------------------------------|--------------------------------------------------------------------------------------------------------------------------------------------------------------------------------------------------------------------------------|
| Lamp (Bulb) Description           | LED 7W 350lm 2700K CRI90                                                                                                                                                                                                       |
| Environment                       | Indoor - Dry Location                                                                                                                                                                                                          |
| Finish                            | Anodized Natural                                                                                                                                                                                                               |
| Technical and Product Description | ion "                                                                                                                                                                                                                          |
|                                   | Designed by Guglielmo Poletti Table lamp providing diffused light. Clear glas<br>cylindrical lamp body available in multiple sizes.                                                                                            |
|                                   | The handle is made of aluminum and also acts as a light emitter. Multi-le diffuser in specially designed white polycarbonate to avoid the Multi Shador effect and dazzle.                                                      |
|                                   | High efficiency LED source with a lifetime of more than 50.000 hours.                                                                                                                                                          |
|                                   | Electric cable of useful length 70.86"" covered in black fabric and equipped wit<br>dimmer switch for ON/OFF and adjustment of the light flow between 10-100%.                                                                 |
|                                   | Plug-in power supply with interchangeable plugs. To-Tie is a future-proof lam<br>as no glue is used to assemble its different parts. The product can therefore b<br>separated, replaced individually, and recycled separately. |
|                                   |                                                                                                                                                                                                                                |
|                                   |                                                                                                                                                                                                                                |

## Physical

Cord Length (inches) Construction Material Weight