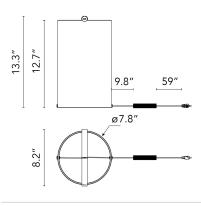

## F7542054 Anodized Natural

**Dimensional Image** 

Certifications

## Physical

Cord Length (inches) Construction Material Weight