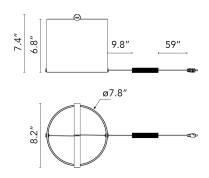

onate to avoid the Multi Shadow

effect and dazzle.

High efficiency LED source with a lifetime of more than 50.000 hours.

Electric cable of useful length 70.86" covered in black fabric and equipped with dimmer switch for ON/OFF and adjustment of the light flow between 10-100%.

Plug-in power supply with interchangeable plugs. To-Tie is a future-proof lamp as no glue is used to assemble its different parts. The product can therefore be separated, replaced individually, and recycled separately.

#### Electrical

Voltage 24

Switching Dimmer switch that provide ON-OFF functions and 10-100% light adjustment

with memory

IP Rating IP20

#### **Physical**

Cord Length (inches) 70.86" - Black

Construction Material Glass
Weight 3.3 lbs





F7541031 Anodized Black

#### **Dimensional Image**



### Certifications