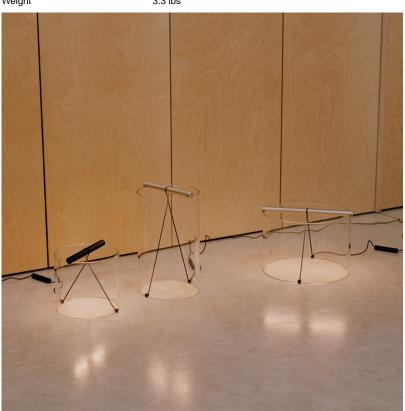

Technical and Product Description Designed by Guglielmo Poletti Table lamp providing diffused light. Clear glass

cylindrical lamp body available in multiple sizes.

The handle is made of aluminum and also acts as a light emitter. Multi-led diffuser in specially designed white polycarbonate to avoid the Multi Shadow

#### **Physical**

Cord Length (inches) 70.86" - Black

Construction Material Glass
Weight 3.3 lbs

F7541031 Anodized Black