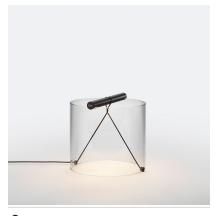

Technical and Product Description Designed by Guglielmo Poletti Table lamp providing diffused light. Clear glass

cylindrical lamp body available in multiple sizes.

The handle is made of aluminum and also acts as a light emitter. Multi-led diffuser in specially designed white polycarbonate to avoid the Multi Shadow

effect and dazzle.

High efficiency LED source with a lifetime of more than 50.000 hours.

Electric cable of useful length 70.86" covered in black fabric and equipped with dimmer switch for ON/OFF and adjustment of the light flow between 10-100%.

Plug-in power supply with interchangeable plugs. To-Tie is a future-proof lamp as no glue is used to assemble its different parts. The product can therefore be separated, replaced individually, and recycled separately.