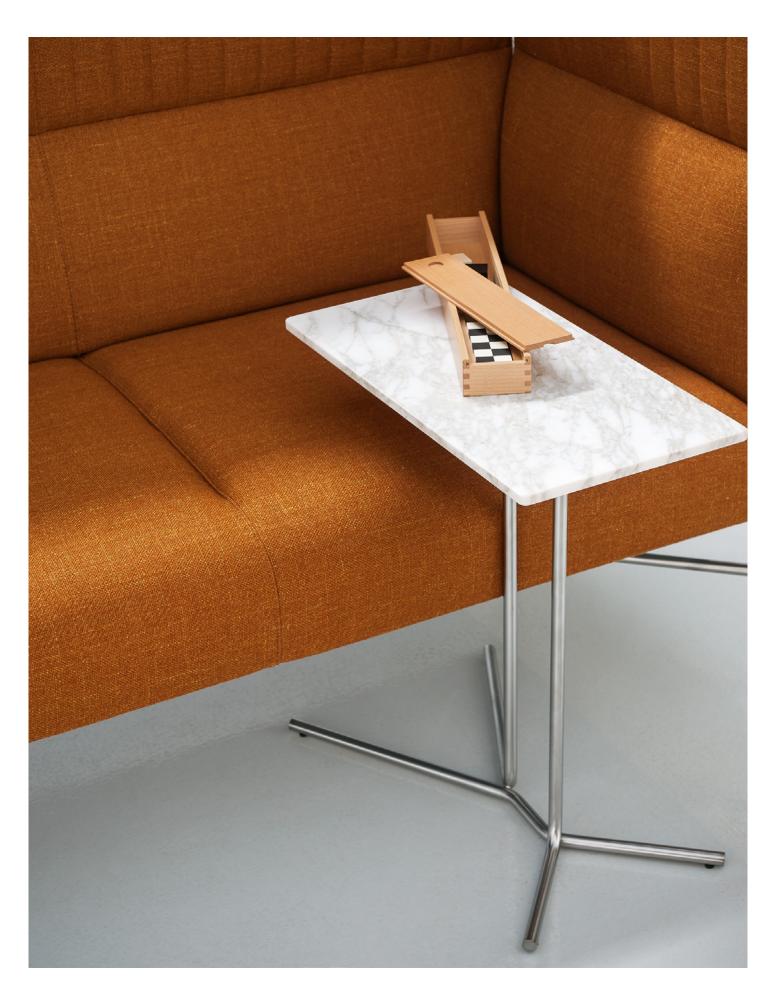

## Designed by Gordon Guillaumier, 2016 Cat. Low Tables

Ledge

Designer: Gordon Guillaumier Year: 2016

Designed to complement the sofas in the modular system Chill-Out, and echoing their essential lines, Ledge is a small coffee table with an offset metal frame that offers lightness and stability. With its delicate and precious finishes, it is suitable for use not only in the contract world, but also at home.

# Designed by Gordon Guillaumier, 2016 Cat. Low Tables

Materials description

Base: tubular metal base  $\emptyset$  16 mm available matt chromed or powder-coated painted in different colors.

Top: table top thickness 12 mm around the edges and 20 mm in the middle. Anti-stain marble treatment available on request.