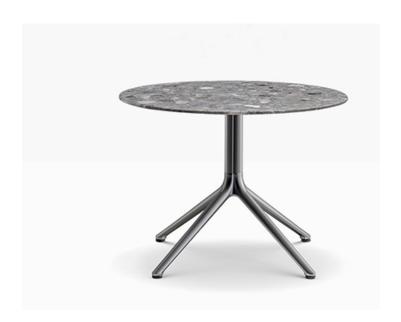

## ELLIOT 5475 H500 " ©

DESIGN: PATRICK JOUIN

With its elegant silhouette and minimal design, Elliot table combines soft lines with sinuous natural forms. Coffee table with four die-cast aluminium legs and four-lobed extruded aluminium column. Available combined with tops of different sizes and finishes.