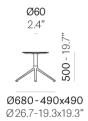

## ELLIOT 5475 H500 " ©

DESIGN: PATRICK JOUIN

With its elegant silhouette and minimal design, Elliot table combines soft lines with sinuous natural forms. Coffee table with four die-cast aluminium legs and four-lobed extruded aluminium column. Available combined with tops of different sizes and finishes.