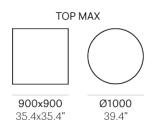

## ELLIOT 5475 H500 " ©

DESIGN: PATRICK JOUIN

With its elegant silhouette and minimal design, Elliot table combines soft lines with sinuous natural forms. Coffee table with four die-cast aluminium legs and four-lobed extruded aluminium column. Available combined with tops of different sizes and finishes.