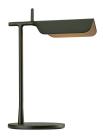

# TAB T LED 2700K W/ Dimmer, Dark Green Matte - Specification Sheet by E. Barber and J. Osgerby, 2012

Mounting Table Top

Lamp (Bulb) Description 14 x LED 9W 347lm 2700K CRI90

Environment Indoor - Dry Location Finish Dark Green Matte

Technical and Product Description "Tab lamp is a simple folded form, creating a visually pure shade that translates into a desk and floor lamp. The simplicity of the form contrasts with the technical characteristics of the ceramic reflector, which gives a pure and controllable light. The Tab family, originally in white and black color, is now available also in two more trendy colors: dark green matte and blue matte. Table and floor lamps providing direct lighting with adjustable head. Body in painted pressofused aluminium. Multi-led diffuser in specially designed PMMA to avoid the Multi Shadow effect and dazzle. Head rotation from 90 degree to 180 degree."

## **Physical**

Cord Length (inches) 63" - Black

Construction Material Die Cast Aluminum, PMMA

Weight 2 lbs

F6563031 Dark Green Matte