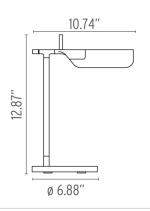

s with the technical characteristics of the ceramic reflector, which gives a pure and controllable light. The Tab family, originally in white and black color, is now available also in two more trendy colors: dark green matte and blue matte. Table and floor lamps providing direct lighting with adjustable head. Body in painted pressofused aluminium. Multi-led diffuser in specially designed PMMA to avoid the Multi Shadow effect and dazzle. Head rotation from 90 degree to 180 degree."

### Electrical

Voltage 120

Switching Dimmer switch that provide ON-OFF functions and 10-100% light adjustment

with memory

IP Rating IP20

## **Physical**

Cord Length (inches) 63" - Black

Construction Material Die Cast Aluminum, PMMA

Weight 2 lbs





F6563031 Dark Green Matte

#### **Dimensional Image**



### Certifications