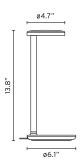

roduces a powerful and controlled asymmetric light beam ideal for the workspace. Providing excellence of comfort: UGR is lower than 10 for exceptional anti-glare protection, homogeneity of light distribution, and performance according to the strictest industry standards.

> Oblique has a patented ultra-flat lens with a very high transmission efficiency of 97% in a rounded flush head for the minimum visual intrusion.

> The collection is available in 6 finishes, including classic white and anthracite to pair with any modern interior.

# Electrical

110-240 Voltage

Switching ON/OFF-dimmer switch on base

IP Rating IP20

### **Physical**

Cord Length (inches) 60" Black

**Construction Material** Die cast aluminium, Methacrylate

Weight





09.8300.DR Anthracite

#### **Dimensional Image**



# Certifications