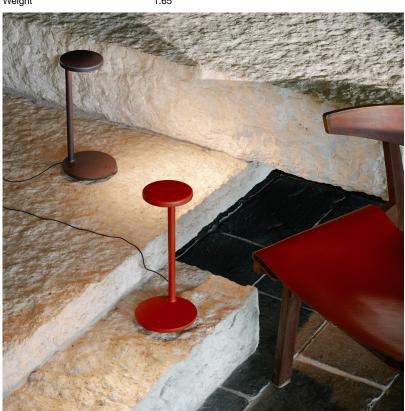

Finish Anthracite

Technical and Product Description Designed by Vincent Van Duysen, Oblique is the natural evolution of the classic office swing arm lamp.

> With its robust, compact structure and timeless design, Oblique produces a powerful and controlled asymmetric light beam ideal for the workspace. Providing excellence of comfort: UGR is lower than 10 for exceptional anti-glare protection, homogeneity of light distribution, and performance according to the strictest industry standards.

> Oblique has a patented ultra-flat lens with a very high transmission efficiency of 97% in a rounded flush head for the minimum visual intrusion.

> The collection is available in 6 finishes, including classic white and anthracite to pair with any modern interior.