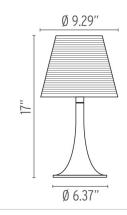

|
| Technical and Product Description | MISS K desk/table lamp providing diffused light. Fully transparent, injection molded PMMA (polymethylmethacrylate, UL-94 HB) frame; opal, injection molded polycarbonate (UL-94 V0) internal diffuser; transparent polycarbonate outer diffuser internally finished with high vacuum aluminization process Dimmer for 0-100% luminosity adjustment, transparent polarized cord. |

### Electrical

| Voltage   |  |
|-----------|--|
| Switching |  |
| IP Rating |  |

# 120 0-100% dimmer installed on the cord IP20

Plastic 2.8 lbs

## Physical

| Construction Material |  |
|-----------------------|--|
| Weight                |  |





## FU625500 Aluminized Silver

#### **Dimensional Image**



Certifications

(Գ) (Գ)

#### Lamping (Bulb)



100W T8 E26 Base Frosted Halogen