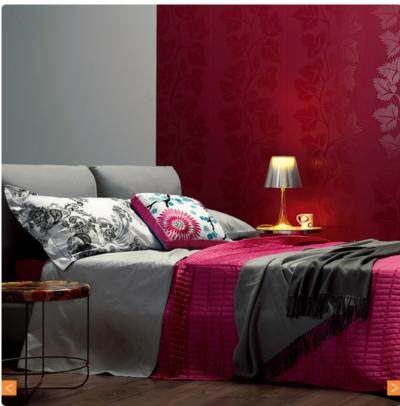

# FLOS Miss K, Aluminized Silver - Specification Sheet by Philippe Starck, 2003

| Mounting                          | Table Top                                                                                                                                                                                                                                                                                                                                                                       |
|-----------------------------------|---------------------------------------------------------------------------------------------------------------------------------------------------------------------------------------------------------------------------------------------------------------------------------------------------------------------------------------------------------------------------------|
| Lamp (Bulb) Description           | 1 x 100W T8 E26 Base Frosted Halogen (Included)                                                                                                                                                                                                                                                                                                                                 |
| Environment                       | Indoor - Dry Location                                                                                                                                                                                                                                                                                                                                                           |
| Finish                            | Aluminized Silver                                                                                                                                                                                                                                                                                                                                                               |
| Technical and Product Description | MISS K desk/table lamp providing diffused light. Fully transparent, injection molded PMMA (polymethylmethacrylate, UL-94 HB) frame; opal, injection molded polycarbonate (UL-94 V0) internal diffuser; transparent polycarbonate outer diffuser internally finished with high vacuum aluminization process Dimmer for 0-100% luminosity adjustment, transparent polarized cord. |

## FU625500 Aluminized Silver