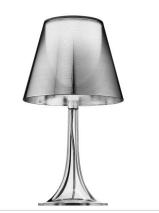

# FLOS Miss K, Aluminized Silver - Specification Sheet by Philippe Starck, 2003

| Mounting                          | Table Top                                                                                                                                                                                                                                                                                                                                                                       |
|-----------------------------------|---------------------------------------------------------------------------------------------------------------------------------------------------------------------------------------------------------------------------------------------------------------------------------------------------------------------------------------------------------------------------------|
| Lamp (Bulb) Description           | 1 x 100W T8 E26 Base Frosted Halogen (Included)                                                                                                                                                                                                                                                                                                                                 |
| Environment                       | Indoor - Dry Location                                                                                                                                                                                                                                                                                                                                                           |
| Finish                            | Aluminized Silver                                                                                                                                                                                                                                                                                                                                                               |
| Technical and Product Description | MISS K desk/table lamp providing diffused light. Fully transparent, injection molded PMMA (polymethylmethacrylate, UL-94 HB) frame; opal, injection molded polycarbonate (UL-94 V0) internal diffuser; transparent polycarbonate outer diffuser internally finished with high vacuum aluminization process Dimmer for 0-100% luminosity adjustment, transparent polarized cord. |

## FU625500 Aluminized Silver