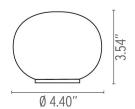

#### **Dimensional Image**

### **Physical**

Cord Length (inches) 59" - White
Construction Material Glass
Weight 1.3 lbs

FU419109 - DO NOT USE Opal