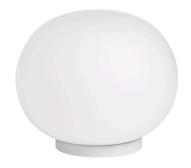

# FLOS Mini-Glo-Ball T - Specification Sheet by Jasper Morrison, 1998

Mounting Table Top

Lamp (Bulb) Description 1 x 25W T4 G9 Frosted Halogen (Not Included)

Environment Indoor - Dry Location

Finish Opal

Technical and Product Description MINI GLO-BALL T table/desk lamp providing diffused light. Diffuser consists of an

externally acid etched, hand blown, flashed opal glass globe and an injection-molded (UL-94 V0) white PBT (polybutylenterephatalate) threaded ring nut. Injection-molded

(UL-94 V0) white PBT threaded base. On/off switch on cord.