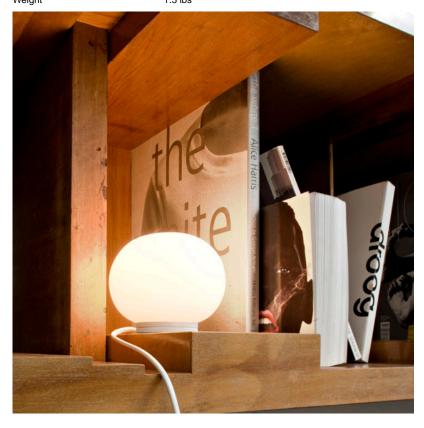

# FLOS Mini-Glo-Ball T - Specification Sheet by Jasper Morrison, 1998

Mounting Table Top

Lamp (Bulb) Description 1 x 25W T4 G9 Frosted Halogen (Not Included)

Environment Indoor - Dry Location

Finish Opal

Technical and Product Description MINI GLO-BALL T table/desk lamp providing diffused light. Diffuser consists of an

externally acid etched, hand blown, flashed opal glass globe and an injection-molded (UL-94 V0) white PBT (polybutylenterephatalate) threaded ring nut. Injection-molded

(UL-94 V0) white PBT threaded base. On/off switch on cord.