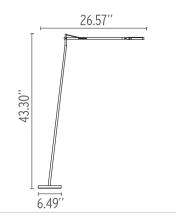

#### **Dimensional Image**

Certifications

### **Physical**

Cord Length (inches) 59" - Black
Construction Material Aluminu
Weight 8.4 lbs

F3305033 Anthracite