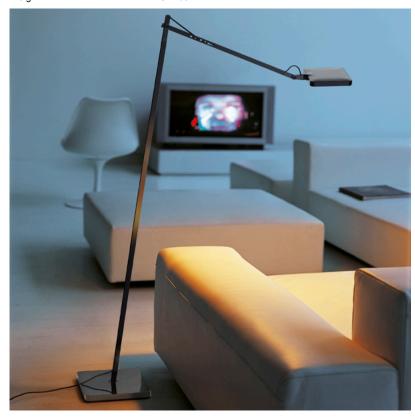

## Kelvin LED F, Anthracite - Specification Sheet by Antonio Citterio w Toan Nguyen, 2012

Mounting Free Standing

Lamp (Bulb) Description 30 TOP LED 2700K 285lm CRI 95 - 8W Dimming

Environment Indoor - Dry Location

Finish Anthracite

Technical and Product Description Kelvin LED F floor lamp. Head in pressofused aluminium, diffuser in PC. Power

pack on plug, base cover in injection printed PC, counterweight in iron cut and painted by means of a cataphoresic process. Directionable head. Three-step ON/OFF switch with Soft Touch technology. Base separates from the lamp body

and is held in place with safety locking pin.