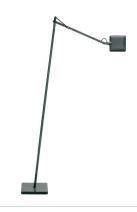

## Kelvin LED F, Anthracite - Specification Sheet by Antonio Citterio w Toan Nguyen, 2012

Mounting Free Standing

Lamp (Bulb) Description 30 TOP LED 2700K 285lm CRI 95 - 8W Dimming

Environment Indoor - Dry Location

Finish Anthracite

Technical and Product Description Kelvin LED F floor lamp. Head in pressofused aluminium, diffuser in PC. Power

pack on plug, base cover in injection printed PC, counterweight in iron cut and painted by means of a cataphoresic process. Directionable head. Three-step ON/OFF switch with Soft Touch technology. Base separates from the lamp body

and is held in place with safety locking pin.