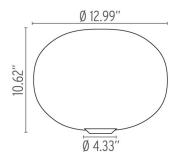

## FLOS Glo-Ball Basic 1 (Halogen) - Specification Sheet by Jasper Morrison, 1998

| Mounting                          | Table Top                                                                                                                                                                                                                                                                               |
|-----------------------------------|-----------------------------------------------------------------------------------------------------------------------------------------------------------------------------------------------------------------------------------------------------------------------------------------|
| Lamp (Bulb) Description           | 1 x 100W T8 E26 Base Frosted Halogen (Included)                                                                                                                                                                                                                                         |
| Environment                       | Indoor - Dry Location                                                                                                                                                                                                                                                                   |
| Dimming                           | Dimmable                                                                                                                                                                                                                                                                                |
| Finish                            | Opal                                                                                                                                                                                                                                                                                    |
| Technical and Product Description | Part of Jasper Morrison's Glo-Ball Series, the Glo-Ball Basic was designed 1998.                                                                                                                                                                                                        |
|                                   | The Glo-Ball Basic table lamp has a white acid-etched blown glass diffuser. The glass body is 30% fiberglass reinforced with an injection-molded polyamic (UL-94 V2) base. The die-cast aluminum diffuser support is painted gray. The polarized power cord comes with a 0-100% dimmer. |
|                                   | This contemporary lighting emits diffused light and comes in two mode (sizes):                                                                                                                                                                                                          |
|                                   | - Glo-Ball Basic 1 (4.33"x10.62"x12.99")                                                                                                                                                                                                                                                |
|                                   | - Glo-Ball Basic 2 (5.70"x14.17"x17.71")                                                                                                                                                                                                                                                |
|                                   | Inspiration Behind the Design:                                                                                                                                                                                                                                                          |
|                                   | The decorative lamp designed by Jasper Morrison is made to resemble the glow of a full moon on a clear night.                                                                                                                                                                           |
|                                   | Take a look at the entire family of lights in the Glo-Ball series here.                                                                                                                                                                                                                 |
| Electrical                        |                                                                                                                                                                                                                                                                                         |
| Voltage                           | 120                                                                                                                                                                                                                                                                                     |
| Switching                         | 0-100% dimmer installed on the cord                                                                                                                                                                                                                                                     |