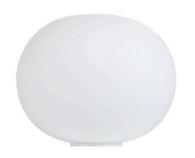

## FLOS Glo-Ball Basic 1 (Halogen) - Specification Sheet by Jasper Morrison, 1998

| Mounting                          | Table Top                                                                                                                                                                                                                                                                               |
|-----------------------------------|-----------------------------------------------------------------------------------------------------------------------------------------------------------------------------------------------------------------------------------------------------------------------------------------|
| Lamp (Bulb) Description           | 1 x 100W T8 E26 Base Frosted Halogen (Included)                                                                                                                                                                                                                                         |
| Environment                       | Indoor - Dry Location                                                                                                                                                                                                                                                                   |
| Dimming                           | Dimmable                                                                                                                                                                                                                                                                                |
| Finish                            | Opal                                                                                                                                                                                                                                                                                    |
| Technical and Product Description | Part of Jasper Morrison's Glo-Ball Series, the Glo-Ball Basic was designed 1998.                                                                                                                                                                                                        |
|                                   | The Glo-Ball Basic table lamp has a white acid-etched blown glass diffuser. The glass body is 30% fiberglass reinforced with an injection-molded polyamic (UL-94 V2) base. The die-cast aluminum diffuser support is painted gray. The polarized power cord comes with a 0-100% dimmer. |
|                                   | This contemporary lighting emits diffused light and comes in two mode (sizes):                                                                                                                                                                                                          |
|                                   | - Glo-Ball Basic 1 (4.33"x10.62"x12.99")                                                                                                                                                                                                                                                |
|                                   | - Glo-Ball Basic 2 (5.70"x14.17"x17.71")                                                                                                                                                                                                                                                |
|                                   | Inspiration Behind the Design:                                                                                                                                                                                                                                                          |
|                                   | The decorative lamp designed by Jasper Morrison is made to resemble the glow of a full moon on a clear night.                                                                                                                                                                           |
|                                   | Take a look at the entire family of lights in the Glo-Ball series here.                                                                                                                                                                                                                 |
| Electrical                        |                                                                                                                                                                                                                                                                                         |
| Voltage                           | 120                                                                                                                                                                                                                                                                                     |
| Switching                         | 0-100% dimmer installed on the cord                                                                                                                                                                                                                                                     |