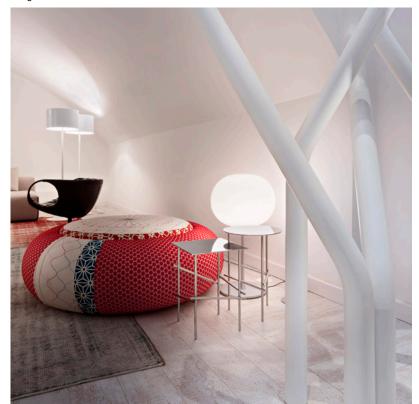

## FLOS Glo-Ball Basic 1 (Halogen) - Specification Sheet by Jasper Morrison, 1998

| Mounting                          | Table Top                                                                                                                                                                                                                                                                               |
|-----------------------------------|-----------------------------------------------------------------------------------------------------------------------------------------------------------------------------------------------------------------------------------------------------------------------------------------|
| Lamp (Bulb) Description           | 1 x 100W T8 E26 Base Frosted Halogen (Included)                                                                                                                                                                                                                                         |
| Environment                       | Indoor - Dry Location                                                                                                                                                                                                                                                                   |
| Dimming                           | Dimmable                                                                                                                                                                                                                                                                                |
| Finish                            | Opal                                                                                                                                                                                                                                                                                    |
| Technical and Product Description | Part of Jasper Morrison's Glo-Ball Series, the Glo-Ball Basic was designed 1998.                                                                                                                                                                                                        |
|                                   | The Glo-Ball Basic table lamp has a white acid-etched blown glass diffuser. The glass body is 30% fiberglass reinforced with an injection-molded polyamic (UL-94 V2) base. The die-cast aluminum diffuser support is painted gray. The polarized power cord comes with a 0-100% dimmer. |
|                                   | This contemporary lighting emits diffused light and comes in two mode (sizes):                                                                                                                                                                                                          |
|                                   | - Glo-Ball Basic 1 (4.33"x10.62"x12.99")                                                                                                                                                                                                                                                |
|                                   | - Glo-Ball Basic 2 (5.70"x14.17"x17.71")                                                                                                                                                                                                                                                |
|                                   | Inspiration Behind the Design:                                                                                                                                                                                                                                                          |
|                                   | The decorative lamp designed by Jasper Morrison is made to resemble the glow of a full moon on a clear night.                                                                                                                                                                           |
|                                   | Take a look at the entire family of lights in the Glo-Ball series here.                                                                                                                                                                                                                 |
| Electrical                        |                                                                                                                                                                                                                                                                                         |
| Voltage                           | 120                                                                                                                                                                                                                                                                                     |
| Switching                         | 0-100% dimmer installed on the cord                                                                                                                                                                                                                                                     |