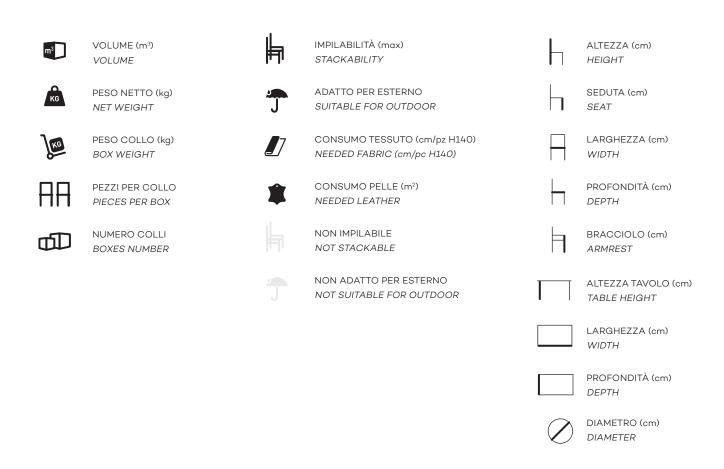

| DOC AR                               | DESIGN: ARRMET STUDIO 1056                                                                                                                                                                                                                                         |
|--------------------------------------|--------------------------------------------------------------------------------------------------------------------------------------------------------------------------------------------------------------------------------------------------------------------|
| A                                    | <b>Description</b> : armchair with wooden frame with seat and back in plywood, padded withpolyurethane foam, fire retardant, upholstered.                                                                                                                          |
|                                      | Use: indoor                                                                                                                                                                                                                                                        |
|                                      | 8.5                                                                                                                                                                                                                                                                |
|                                      | 80   47   56   56,5   69   160 12 2,4                                                                                                                                                                                                                              |
| END USE                              | Seating suitable to furnish different areas: bars, restaurants, public spaces, libraries, waiting rooms but also perfect to fit into residential spaces.                                                                                                           |
| COMPONENTS                           | The <b>frame</b> is composed of four wooden legs, round section, ash available with the following finishings: oak-stained ash (T2), natural varnished (T3), white aniline (T4), black aniline (T5) and wengé aniline (T8). Wood is water-based varnished.          |
|                                      | The <b>seat</b> and <b>backrest</b> are made of curved plywood, padded with fire retardant foam and upholstered with fabrics chosen by the customers. The upholstery on our chairs is made of flame-retardant fabric and flame-resistant foam                      |
|                                      | <b>Gliders</b> are made of plastic material, inserted into pre drilled holes on leg. Available plastic glidesrs with felt surface or moquette.                                                                                                                     |
|                                      | Packaging is made of an undulated double wave cardboard box and protective elements.                                                                                                                                                                               |
| CERTIFICATIONS                       | The article has passed the tests required by the rules:                                                                                                                                                                                                            |
|                                      | Fabrics, simil-leather and leather as "Materials" folder, downloadable from website.                                                                                                                                                                               |
|                                      | <b>REACH</b> : is the European Union regulation that addresses the production and use of chemical substances. This product contains only substances compliant with the abovementioned regulation and does not contain any "substance of very high concern" (SVHC). |
| ORDINARY CLEANING<br>AND MAINTENANCE | Any spills should be wiped up immediately with a clean, dry rag. Use neutral detergents only. Avoid cleaning with abrasive sponges.                                                                                                                                |
| EXTRAORDINARY MAINTENANCE            | Supplier suggested personnel only.                                                                                                                                                                                                                                 |
| PRECAUTIONS FOR USE                  | The armchair must be used with its four legs resting on the floor at all times.<br>Do not sit on the back.<br>Do not stand on the chair.                                                                                                                           |
|                                      | Check periodically that the screws are correctly tightened.  Be careful not to sit off the seating centre.                                                                                                                                                         |
|                                      | Please keep away from any heating source.<br>Wood could be easily damaged. Small imperfection or impurities are within standard quality range.                                                                                                                     |
|                                      | The product could change the colour and shade, if exposed to direct sunlight.  In case of children use, please consider the supervision of an adult.                                                                                                               |
|                                      | Arrmet srl is not liable for any damage that may result from the product misuse.                                                                                                                                                                                   |
| ECOLOGY                              | Harmful substances This product is not toxic nor hazardous to human health, animals or environment.                                                                                                                                                                |
|                                      | Waste disposal                                                                                                                                                                                                                                                     |
|                                      | Dispose this product responsibly after use at the end of its life.  Please utilise the waste collection and recycling service operated by your local authority, or take it to a suitable recycling point.                                                          |
| MAADDA NITV                          | This products can be easily disassembled, facilitating disposal.  24 + 2 months as referred to in 99/44/CE European directive.                                                                                                                                     |
| WARRANTY                             | 24 + 2 months as reterred to 111 99/44/OE Edropedit directive.                                                                                                                                                                                                     |