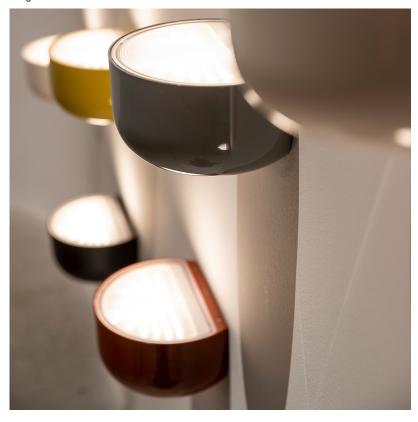

Finish White

Technical and Product Description Introducing Bellhop Wall Up, a new wall sconce addition to the success story. The story began in 2017 with the portable, rechargeable Bellhop Table as the first model, which has since expanded to meet most of the home's lighting

The new wall light features the same form that distinguishes the family, yet the only crucial difference is the lighting direction. This model's diffuser can be positioned inverted to provide uplighting as well as downlighting.