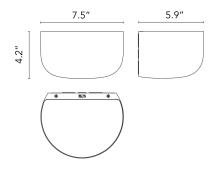

Mounting

Lamp (Bulb) Description LED 17W 1332lm 2700K CRI90

Environment Indoor - Dry Location

Dimming Phase-cut Dimming / Triac Type

Finish White

Technical and Product Description Introducing Bellhop Wall Up, a new wall sconce addition to the success story. The story began in 2017 with the portable, rechargeable Bellhop Table as the first model, which has since expanded to meet most of the home's lighting

The new wall light features the same form that distinguishes the family, yet the only crucial difference is the lighting direction. This model's diffuser can be positioned inverted to provide uplighting as well as downlighting.

Electrical

IP44 IP Rating

**Physical** 

Construction Material Polycarbonate, Aluminum

Weight 2.7 lbs





O FU108009 White

## **Dimensional Image**



## Certifications