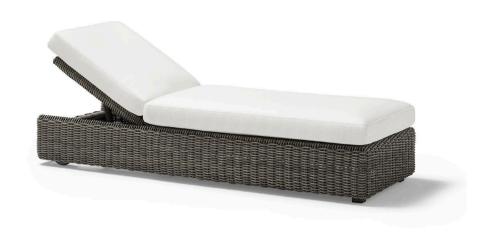

# **HERITAGE**

CHAISE REF.: 78595

#### Materials

Structure of lacquered aluminium covered with synthetic fiber Shintotex ®. Reclinable backrest and wheels.

# **Dimensions**

Length x width x height: 69 x 198 x 95 cm./ 27.2 x 78 x 37.4 in.

Seat height: 38 cm./15 in. Weight: 38,6 Kg./85.1 lb.

Volume: 1.55 m<sup>3.</sup>

#### **Fininsh**

Weaving : Round 6 mm  $\phi$ .

Color:

Moss Brown Ash Grey