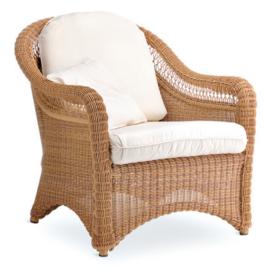

## ARENA

ARMCHAIR REF.: 70045

#### **Materials**

Structure of lacquered aluminium covered with synthetic fiber SHINTOTEX.

### Dimensions

Length x width x height: 75 x 82 x 85 cm. / 29.5 x 32.3 x 33.5 in. Seating height: 47 cm. / 18.5 in. Armrests height: 63 cm. / 24.8 in. Weight: 24 kg. / 52 lb. Volume: 0.52 m<sup>3</sup>.

#### Finish

Weavings: Round 3 mm Ø. Color: