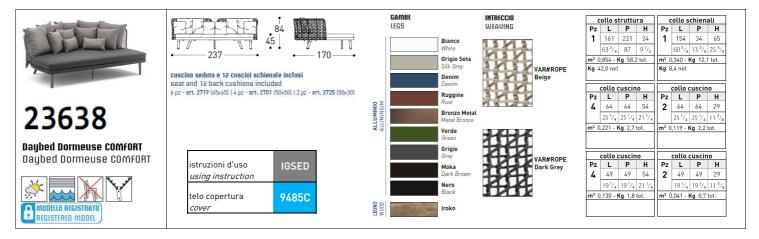

#### STRUCTURAL COMPONENTS

LEGS IN IROKO WOOD/ALUMINIUM, SEAT IN FABRIC AND BACKREST VAR#ROPE

SEAT: QUICK DRY POLYURETHANE PADDING IN SEVERAL DENSITIES + RESIN POLYESTER FIBER, WITH OUTSIDE TOP MESH IN POLYESTER AND OUTSIDE BOTTOM MESH IN POLYPROPYLENE. REMOVABLE CUSHION COVER

BACK CUSHION: QUICK DRY POLYURETHENE PADDING IN SEVERAL DENSITIES + RESINATED POLYESTER FIBER. CUSHION COVER REMOVABLE.