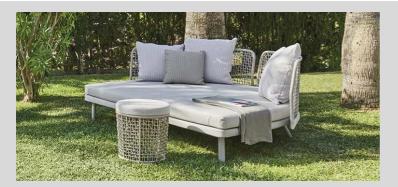

#### Design MONICA ARMANI

Family of outdoor seating. Legs available in iroko wood and aluminum intrusion. Seat upholstered with fabric and outdoor Dryfeel foam. Back with aluminum frame, handwoven and powder coated.

#### STRUCTURAL COMPONENTS

LEGS IN IROKO WOOD/ALUMINIUM, SEAT IN FABRIC AND BACKREST VAR#ROPE

SEAT: QUICK DRY POLYURETHANE PADDING IN SEVERAL DENSITIES + RESIN POLYESTER FIBER, WITH OUTSIDE TOP MESH IN POLYESTER AND OUTSIDE BOTTOM MESH IN POLYPROPYLENE. REMOVABLE CUSHION COVER

BACK CUSHION: QUICK DRY POLYURETHENE PADDING IN SEVERAL DENSITIES + RESINATED POLYESTER FIBER. CUSHION COVER REMOVABLE.