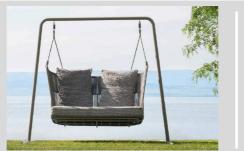

# TIBIDABO

Design CALVI BRAMBILLA

Supporting structure in powder coated steel tube with C5M cycle (suitable for use in marine areas). Two-seater seat with powdercoated aluminum frame and hand-woven synthetic fiber rope (PVC), seat and

back cushions stuffed with Dryfeel outdoor foam.Suspended version with a pair of supporting ropes.

STRUCTURAL COMPONENTS

NEST WITH POWDER COATED ALUMINIUM FRAME AND SYNTHETIC FIBER WEAVING. FEET IN POLYPROPYLENE. SEAT: QUICK DRY POLYURETHANE PADDING IN SEVERAL DENSITIES + RESIN POLYESTER FIBER, WITH OUTSIDE TOP MESH IN POLYESTER AND OUTSIDE BOTTOM MESH IN POLYPROPYLENE. REMOVABLE CUSHION COVER. BACK CUSHION: 100% SPIRAL SILICON POLYESTER FIBER PADDING WITH OUTSIDE MESH IN POLYPROPYLENE. REMOVABLE CUSHION COVER