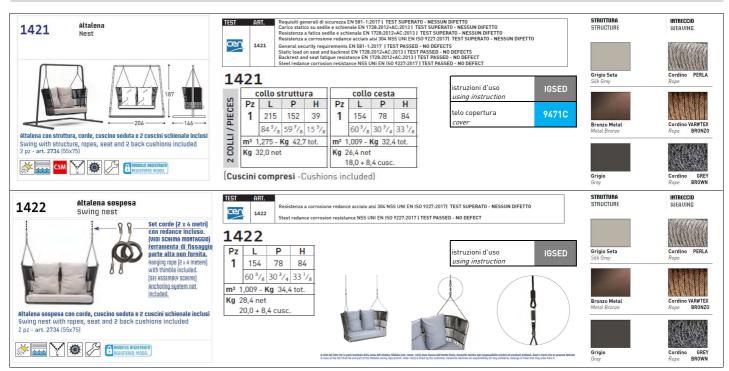

# TIBIDABO

Design CALVI BRAMBILLA

Supporting structure in powder coated steel tube with C5M cycle (suitable for use in marine areas). Two-seater seat with powdercoated aluminum frame and hand-woven synthetic fiber rope (PVC), seat and

back cushions stuffed with Dryfeel outdoor foam.Suspended version with a pair of supporting ropes.

STRUCTURAL COMPONENTS

NEST WITH POWDER COATED ALUMINIUM FRAME AND SYNTHETIC FIBER WEAVING. FEET IN POLYPROPYLENE. SEAT: QUICK DRY POLYURETHANE PADDING IN SEVERAL DENSITIES + RESIN POLYESTER FIBER, WITH OUTSIDE TOP MESH IN POLYESTER AND OUTSIDE BOTTOM MESH IN POLYPROPYLENE. REMOVABLE CUSHION COVER. BACK CUSHION: 100% SPIRAL SILICON POLYESTER FIBER PADDING WITH OUTSIDE MESH IN POLYPROPYLENE. REMOVABLE CUSHION COVER