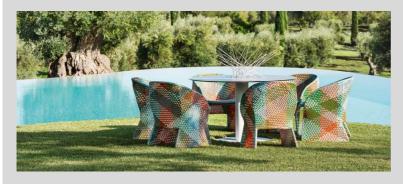

# design R&S VARASCHIN

Steel table base with flat base and cylindrical stem with plate support for top fixing . Cataphoresic cycle and powder coating.