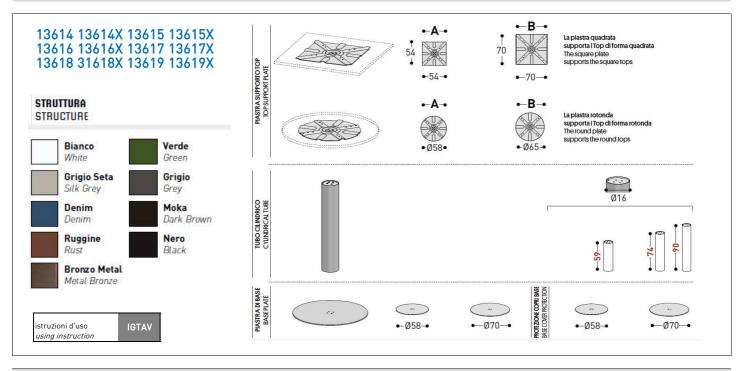

### STRUCTURAL COMPONENTS

TABLE BASE WITH FLAT STAND AND CYLINDRICAL STEM WITH PLATE FOR TOP FIXING

CHARACTERISTICS OF THE MATERIALS

CHARACTERISTICS OF THE MATERIALS AND FABRICS ARE DESCRIBED IN THE WEBSITE www.varaschin.it FOLDER "MATERIALS" AND YOU CAN DOWNLOAD FROM FOLDER "DOWLOAND-MATERIALS"