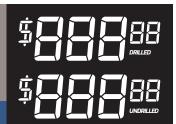

## POLARIS HYBRID™

**LANE CONDITION:** Medium to heavy oil **REACTION:** Strong midlane and backend

YNAMICORE

EBONITE.COM

©2022 Ebonite • Form #0522-47

**14 lb** 2.498 0.050 0.017

**WEIGHTS:** 16-12 Pounds

| PERFORMANCE: Pro                         |                   | 16 lb | 15 lb |
|------------------------------------------|-------------------|-------|-------|
| COLOR: Smoke / Blue / Lime               | RG<br>DIFF<br>ASY | 2.490 | 2.475 |
| CORE: Polaris                            |                   | 0.041 | 0.048 |
| COVERSTOCK: GSV-3 Hybrid                 |                   | 0.015 | 0.018 |
| COVER TYPE: Hybrid Reactive              | RG                | 13 lb | 12 lb |
| FINISH: 500, 1500, 3000 Siaair Micro Pad |                   | 2.597 | 2.593 |
| WARRANTY: 2 yrs from purchase date       | DIFF              | 0.041 | 0.041 |
|                                          | ASY               | 0.014 | 0.014 |