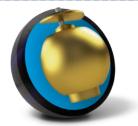

## GAME BREAKER 2™

LANE CONDITION: Medium to heavy oil

**REACTION:** Strong midlane **WEIGHTS:** 16-12 Pounds

DIFF

0.040

EBONITE.COM

0.040

©2022 Ebonite • Form #0922-05