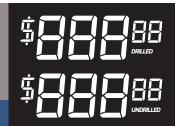

| PERFORMANCE: Mid<br>COLOR: Black / Purple<br>CORE: Enhanced V2 | RG<br>DIFF | <b>16 lb</b> 2.491 0.041 | <b>15 lb</b> 2.480 0.048 | 2.51<br>0.04 |
|----------------------------------------------------------------|------------|--------------------------|--------------------------|--------------|
| COVERSTOCK: GB 10.7 Solid                                      |            |                          |                          |              |
| COVER TYPE: Solid Reactive                                     | RG<br>DIFF | <b>13 lb</b><br>2.574    | <b>12 lb</b><br>2.597    |              |
| FINISH: 500, 2000 Siaair Micro Pad                             |            | 0.040                    | 0.040                    |              |