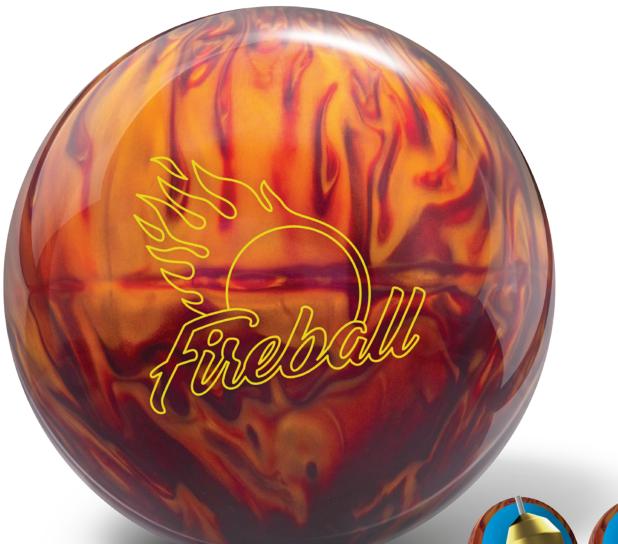

## **EBONITE.COM**

PERFORMANCE: Mid

**PART NUMBER:** 60-108005-93X

**COLOR:** Red / Gold **CORE:** Fireball

COVERSTOCK: HK22 - GB10.7 Pearl

**COVER TYPE:** Pearl Reactive

**FINISH:** 500, 1000, 1500 Siaair / **Factory Compound** 

WEIGHTS: 16-10 Pounds

LANE CONDITION: Light to medium oil

**REACTION:** Skid / Flip

**WARRANTY:** Two years from purchase date

|      | 16 lb | 15 lb | 14 lb | 13 lb | 12 lb | 11 lb | 10 lb |
|------|-------|-------|-------|-------|-------|-------|-------|
| RG   | 2.528 | 2.519 | 2.539 | 2.574 | 2.597 | 2.769 | 2.800 |
| DIFF | 0.034 | 0.039 | 0.038 | 0.040 | 0.040 | 0.002 | 0.002 |

**FIREBALL**<sup>™</sup>