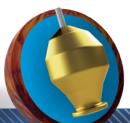

## DYNAMICORE EBONITE.COM

PERFORMANCE: Mid

**PART NUMBER:** 60-108005-93X

**COLOR:** Red / Gold **CORE:** Fireball

COVERSTOCK: HK22 - GB10.7 Pearl

**COVER TYPE:** Pearl Reactive

**FINISH:** 500, 1000, 1500 Siaair / **Factory Compound** 

WEIGHTS: 16-10 Pounds

LANE CONDITION: Light to medium oil

**REACTION:** Skid / Flip

**WARRANTY:** Two years from purchase date

|  |      | 16 lb | 15 lb | 14 lb | 13 lb | 12 lb | 11 lb | 10 lb |
|--|------|-------|-------|-------|-------|-------|-------|-------|
|  | RG   | 2.528 | 2.519 | 2.539 | 2.574 | 2.597 | 2.769 | 2.800 |
|  | DIFF | 0.034 | 0.039 | 0.038 | 0.040 | 0.040 | 0.002 | 0.002 |