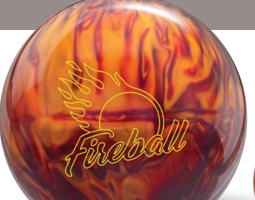

## **FIREBALL**™

## DYNAMICORE EBONITE.COM

PERFORMANCE: Mid

**PART NUMBER:** 60-108005-93X

**COLOR:** Red / Gold **CORE:** Fireball

COVERSTOCK: HK22 - GB10.7 Pearl

**COVER TYPE:** Pearl Reactive

**FINISH:** 500, 1000, 1500 Siaair / **Factory Compound** 