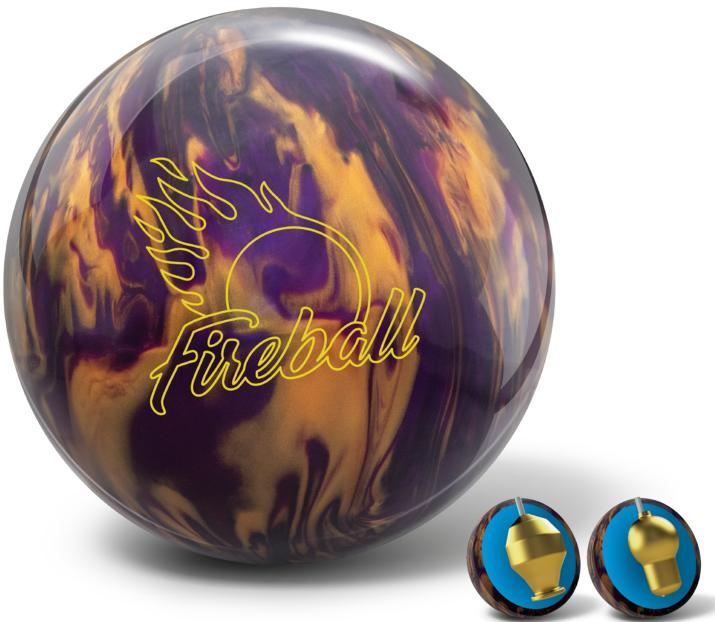

## **EBONITE.COM**

PERFORMANCE: Mid PART NUMBER: 60-108131-93X COLOR: Purple / Gold CORE: Fireball COVERSTOCK: HK22 - GB 11.2 Pearl COVER TYPE: Pearl Reactive  FINISH: 500, 1000, 1500 Siaair / Factory Compound
WEIGHTS: 16-10 Pounds
LANE CONDITION: Light to medium oil
REACTION: Skid / Flip
WARRANTY: Two years from purchase date 16-14 lb.