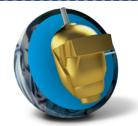

## ENVISION PEARL™

**LANE CONDITION:** Medium to heavy oil **REACTION:** Strong midlane and backend

EBONITE.COM

©2023 Ebonite • Form #1122-05

**WEIGHTS:** 16-12 Pounds

| PERFORMANCE: High                               |            | 16 lb          | 15 lb          | 14 lb       |
|-------------------------------------------------|------------|----------------|----------------|-------------|
| COLOR: Blue / Black / Ice                       | RG<br>DIFF | 2.487<br>0.053 | 2.501<br>0.053 | 2.517 0.053 |
| CORE: Envision                                  | ASY        | 0.010          | 0.010          | 0.010       |
| COVERSTOCK: HK22 - GSV-X Pearl                  |            | 13 lb          | 12 lb          |             |
| COVER TYPE: Pearl Reactive                      | RG         | 2.589          | 2.612          |             |
| <b>FINISH:</b> 500, 1000, 3000 Siaair Micro Pad | DIFF       | 0.043          | 0.043          |             |
| <b>WARRANTY:</b> 2 yrs from purchase date       | ASY        | 0.011          | 0.011          |             |