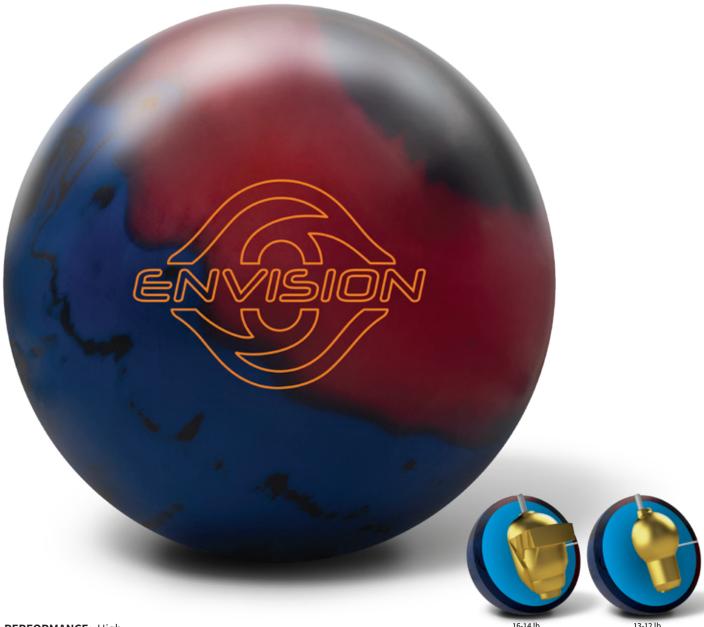

## **EBONITE.COM**

PERFORMANCE: High
PART NUMBER: 60-106654-93x
COLOR: Navy / Red / Black

**CORE:** Envision

**COVERSTOCK:** GSV-X Solid **COVER TYPE:** Solid Reactive

FINISH: 500, 2000 Siaair Micro Pad

WEIGHTS: 16-12 Pounds

**LANE CONDITION:** Medium to heavy oil **REACTION:** Strong midlane and backend **WARRANTY:** Two years from purchase date

|      | 16 lb | 15 lb | 14 lb | 13 lb | 12 lb |
|------|-------|-------|-------|-------|-------|
| RG   | 2.487 | 2.501 | 2.517 | 2.589 | 2.612 |
| DIFF | 0.053 | 0.053 | 0.053 | 0.043 | 0.043 |
| ASY  | 0.010 | 0.010 | 0.010 | 0.011 | 0.011 |
|      |       |       |       |       |       |

**ENVISION**<sup>™</sup>