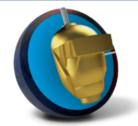

## **ENVISION**™

**LANE CONDITION:** Medium to heavy oil **REACTION:** Strong midlane and backend

EBONITE.COM

©2021 Ebonite • Form #1221-10

**14 lb** 2.517 0.053 0.010

**WEIGHTS:** 16-12 Pounds

| PERFORMANCE: High                  |                   | 16 lb | 15 lb |
|------------------------------------|-------------------|-------|-------|
| COLOR: Navy / Red / Black          | RG<br>DIFF<br>ASY | 2.487 | 2.501 |
| CORE: Envision                     |                   | 0.053 | 0.053 |
| COVERSTOCK: GSV-X Solid            |                   | 0.010 | 0.010 |
| COVER TYPE: Solid Reactive         |                   | 13 lb | 12 lb |
| FINISH: 500, 2000 Siaair Micro Pad | RG                | 2.589 | 2.612 |
| WARRANTY: 2 yrs from purchase date | DIFF              | 0.043 | 0.043 |
|                                    | ASY               | 0.011 | 0.011 |