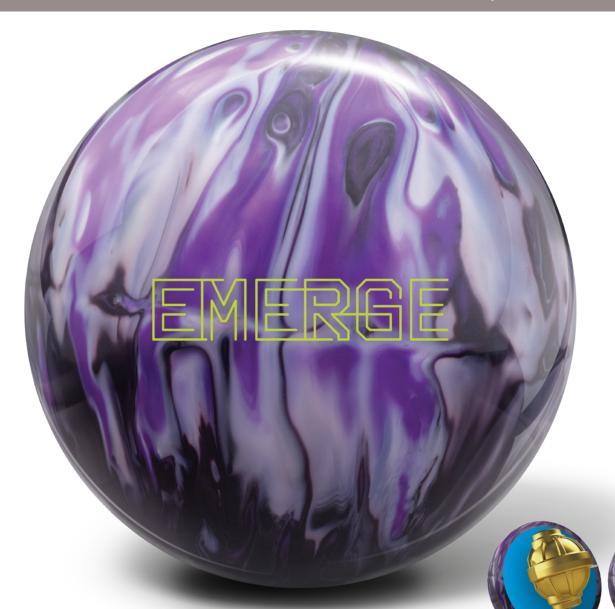

## **EBONITE.COM**

**PERFORMANCE: Pro** 

**PART NUMBER:** 60-106985-93X **COLOR:** Black / Silver / Purple

**CORE:** Emerge

**COVER TYPE:** Pearl Reactive

**FINISH:** 500, 1000, 1500 Siaair /

**Factory Compound** 

**EMERGE**<sup>™</sup>