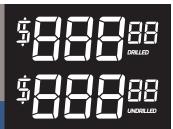

## EMERGE"

**WEIGHTS:** 16-12 Pounds

LANE CONDITION: Medium to heavy oil **REACTION:** Length with strong backend

EBONITE.COM

©2023 Ebonite • Form #0123-158

14 lb 2.537 0.054 0.019

| PERFORMANCE: Pro                       |      | 16 lb | 15 lb |
|----------------------------------------|------|-------|-------|
| COLOR: Black / Silver / Purple         | RG   | 2.520 | 2.510 |
| CORE: Emerge                           | DIFF | 0.046 | 0.053 |
| COVERSTOCK: HK22 - Optimize Pearl      | ASY  | 0.018 | 0.021 |
| COVER TYPE: Pearl Reactive             |      | 13 lb | 12 lb |
| <b>FINISH:</b> 500, 1000, 1500 Siaair/ | RG   | 2.597 | 2.593 |
| Factory Compound                       | DIFF | 0.041 | 0.041 |
| WARRANTY: 2 yrs from purchase date     | DIFF | 0.014 | 0.014 |