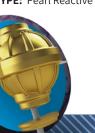

## EBONITE.COM

**PART NUMBER:** 60-106985-93X **COLOR:** Black / Silver / Purple

COVERSTOCK: HK22 - Optimize Pearl

**COVER TYPE:** Pearl Reactive

**FINISH:** 500, 1000, 1500 Siaair / Factory Compound

WEIGHTS: 16-12 Pounds

LANE CONDITION: Medium to heavy oil **REACTION:** Length with strong backend **WARRANTY:** Two years from purchase date

|  |      | 16 lb | 15 lb | 14 lb | 13 lb | 12 lb |
|--|------|-------|-------|-------|-------|-------|
|  | RG   | 2.520 | 2.510 | 2.537 | 2.597 | 2.593 |
|  | DIFF | 0.046 | 0.053 | 0.054 | 0.041 | 0.041 |
|  | ASV  | 0.018 | 0.021 | 0.019 | 0.014 | 0.014 |