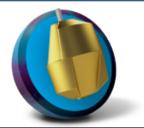

## ALLURE SOLID™

LANE CONDITION: Medium to heavy oil

**REACTION:** Strong midlane **WEIGHTS:** 12-16 Pounds

EBONITE.COM

©2020 Ebonite • Item #10-095300-599 • Form #1220-11

PERFORMANCE: Mid COLOR: Purple / Blue CORE: Allure

**COVERSTOCK:** Traxion SF Solid **COVER TYPE:** Solid Reactive **FINISH:** 500, 1000, 2000

Siaair Micro Pad

**WARRANTY:** 2 yrs from purchase date

| RG   | <b>16 lb</b> 2.466 | <b>15 lb</b> 2.475 | <b>14 lb</b> 2.492 |
|------|--------------------|--------------------|--------------------|
| DIFF | 0.049              | 0.049              | 0.049              |
| וווט | 0.043              | 0.043              | 0.043              |
|      | 13 lb              | 12 lb              |                    |
| RG   | 2.574              | 2.597              |                    |
| DIFF | 0.040              | 0.040              |                    |